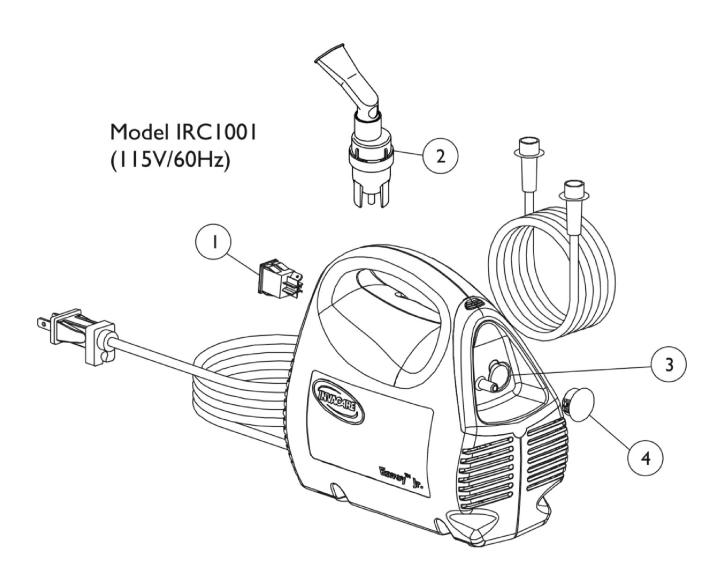

## Aerosol Compressor - Envoy Jr. and Envoy Jr. XP Model - IRC1001

| ltem   |                                                                                                                                                                                                                                                                                                    |             |                                                     | Quantity Per |          |
|--------|----------------------------------------------------------------------------------------------------------------------------------------------------------------------------------------------------------------------------------------------------------------------------------------------------|-------------|-----------------------------------------------------|--------------|----------|
| Number | Note                                                                                                                                                                                                                                                                                               | Part Number | Description                                         | Package      | Assembly |
| 1      |                                                                                                                                                                                                                                                                                                    | 2002380-NLA | NLA - Switch, Power, IRC1192, IRC1192D              | 1            | 1        |
| 2      | B,D                                                                                                                                                                                                                                                                                                | MS2200S-NLA | NLA - Nebulizer, Single Sidestream Disposable       | 1            | 1        |
| 3      | С                                                                                                                                                                                                                                                                                                  | 650391-NLA  | NLA - Filter, Foam Intake                           | 6            | 1        |
|        |                                                                                                                                                                                                                                                                                                    | 1156679-NLA | NLA - Package, Intake Filter                        | 12           | 1        |
| 4      |                                                                                                                                                                                                                                                                                                    | 1091240-NLA | NLA - Cover, Filter                                 | 1            | 1        |
|        | A                                                                                                                                                                                                                                                                                                  | 1089736-NLA | NLA - Owner's Manual - English, French, and Spanish | 1            | 1        |
|        | А                                                                                                                                                                                                                                                                                                  | 2002930-NLA | NLA - Bumper Feet, Rubber                           | 4            | 1        |
|        | А                                                                                                                                                                                                                                                                                                  | 1094278-NLA | NLA - Carton                                        | 1            | 1        |
|        | А                                                                                                                                                                                                                                                                                                  | 1105120-NLA | NLA - Case, Carrying                                | 1            | 1        |
|        | А                                                                                                                                                                                                                                                                                                  | IRC1002-NLA | NLA - Case, Carrying                                | 1            | 1        |
| B      | <ul> <li>E: A - Not Shown</li> <li>B - Includes Mouth Piece and 6" Flex Tube.</li> <li>C - Item no longer available, refer to part #1156679 for replacement.</li> <li>D - Item no longer available as a single component service part, refer to Model MS2600 on Respiratory price list.</li> </ul> |             |                                                     |              |          |