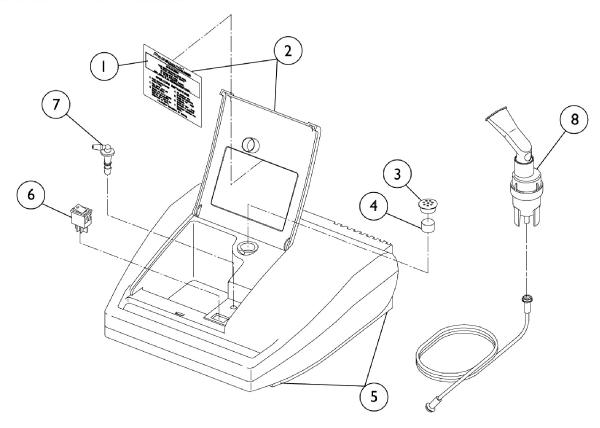

## Aerosol Compressor - Passport Model - IRC1190, IRC9000, IRC1196

| Item    |      |             |                                                    | Quantity Per |          |
|---------|------|-------------|----------------------------------------------------|--------------|----------|
| Number  | Note | Part Number | Description                                        | Package      | Assembly |
| 1       |      | 658589-NLA  | NLA - Decal, Storage Compartment                   | 1            | 1        |
| 2       |      | 661766S-NLA | NLA - Lid with Decal Assembly, Storage Compartment | 1            | 1        |
| 3       |      | 638150-NLA  | NLA - Cover, Filter                                | 1            | 1        |
| 4       | F    | 650391-NLA  | NLA - Filter, Foam Intake                          | 6            | 1        |
|         |      | 1156679-NLA | NLA - Package, Intake Filter                       | 12           | 1        |
| 5       |      | 2001580-NLA | NLA - Bumper, Rubber                               | 1            | 1        |
| 6       |      | 1043555-NLA | NLA - Switch, Power                                | 1            | 1        |
| 7       |      | 2001574-NLA | NLA - Fitting, Air Outlet                          | 1            | 1        |
| 8       | A,D  | MS2200-NLA  | NLA - Nebulizer, Disposable Sidestream             | 50           | 1        |
| 8       | A,E  | MS2400-NLA  | NLA - Nebulizer, Durable Sidestream                | 10           | 1        |
|         | В    | 642034-NLA  | NLA - Owner's Manual - English, Spanish and French | 1            | 1        |
|         | В    | 1035805-NLA | NLA - Owner's Manual - Spanish                     | 1            | 1        |
|         | В    | 642076-NLA  | NLA - Owner's Manual - French and English          | 1            | 1        |
|         | В    | 2001595-NLA | NLA - Instruction Video Tape, Aerosol              | 1            | 1        |
|         | В    | 2002753-NLA | NLA - Kit, Passport Compressor                     | 1            | 1        |
|         |      |             | NLA - Connector, Closed End                        | 1            | 1        |
|         |      |             | Terminal (3/16 x 1/32)                             | 1            | 1        |
|         |      |             | Screw, Phillips Pan Head (8-32 x 5/8")             | 1            | 2        |
|         |      |             | NLA - Spacer (#8 x 9/32")                          | 1            | 4        |
|         |      |             | Pad, Foam                                          | 1            | 2        |
|         |      |             | NLA - Bracket, Mounting                            | 1            | 2        |
|         |      |             | NLA - Compressor - Passport                        | 1            | 1        |
|         |      |             | NLA - Nut, Keps (#6-32)                            | 1            | 2        |
|         |      |             | Instruction Sheet                                  | 1            | 1        |
| NOTE: A | В,С  | 650395S-NLA | NLA - Kit, Packaging Compressor                    | 1            | 1        |

NOTE: A - MS2200, MS2400 can be used with either IRC1190, IRC9000, or IRC1196. Standard for IRC11900 is MS2200, Standard for IRC9000, and for IRC1196 is MS2400.

- B Not Shown
- C Includes Carton and Inserts
- D Includes Mouth Piece, Vent Seal Adapter and 7ft. Tubing.
- E Includes Mouth Piece and 7 ft. Tubing.
- F Item no longer available, refer to part #1156679 for replacement.