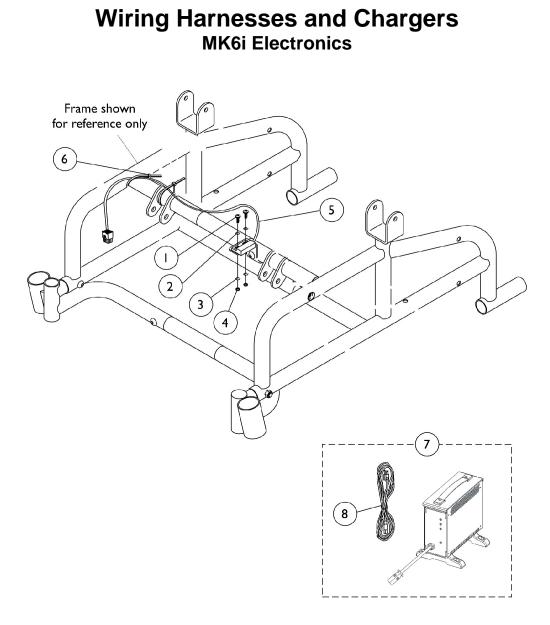

## Wiring Harnesses and Chargers MK6i Electronics

| ltem                                                                                                                                                 |      |              |                                                                                             | Quantity Per |          |
|------------------------------------------------------------------------------------------------------------------------------------------------------|------|--------------|---------------------------------------------------------------------------------------------|--------------|----------|
| Number                                                                                                                                               | Note | Part Number  | Description                                                                                 | Package      | Assembly |
| 1                                                                                                                                                    |      | 1027704-NLA  | NLA - Screw, Phillips Pan Head (#4-40 x 3/8")                                               | 1            | 2        |
| 2                                                                                                                                                    |      | 1011011-NLA  | NLA - Washer, Plain (1/8 x 5/16 x 1/32")                                                    | 1            | 2        |
| 3                                                                                                                                                    |      | 1008525-NLA  | NLA - Washer, Internal Tooth Lock (#4-40)                                                   | 1            | 2        |
| 4                                                                                                                                                    |      | 1005889      | NLA - Locknut (#4-40)                                                                       | 1            | 2        |
| 5                                                                                                                                                    |      | 1144926      | Cable, Drive Lockout Sensor, MK6i                                                           | 1            | 1        |
| 6                                                                                                                                                    |      | 1095502-NLA  | NLA - Package, Tie Wrap (11-1/2" L)                                                         | 10           | 1        |
| 7                                                                                                                                                    | A    | 1123249      | Charger, Battery, 8 Amp. 115vac (Off Board)<br>Single Mode Round Plug w/ AC Power Line Cord | 1            | 1        |
| 7                                                                                                                                                    | A    | 1123249E-NLA | NLA - WARR RPLMT - Charger, Battery, 8 Amp,<br>115VAC (Off Board)                           | 1            | 1        |
|                                                                                                                                                      |      |              | Single Mode Round Plug w/ AC Power Line Cord                                                |              |          |
| 8                                                                                                                                                    | В    | 1089627-NLA  | NLA - Cord, AC Power, 115VAC, 2 Prong Off-Board (11' 6" L)                                  | 1            | 1        |
| 8                                                                                                                                                    |      | 1121086      | Cord, AC Power, 115VAC, 3 Prong On-Board (6'<br>6-1/2" L)                                   | 1            | 1        |
| NOTE: A - Battery charger includes AC Power Line Cord (item 8).<br>B - No longer available as a service part. Please use 1121086 as its replacement. |      |              |                                                                                             |              |          |