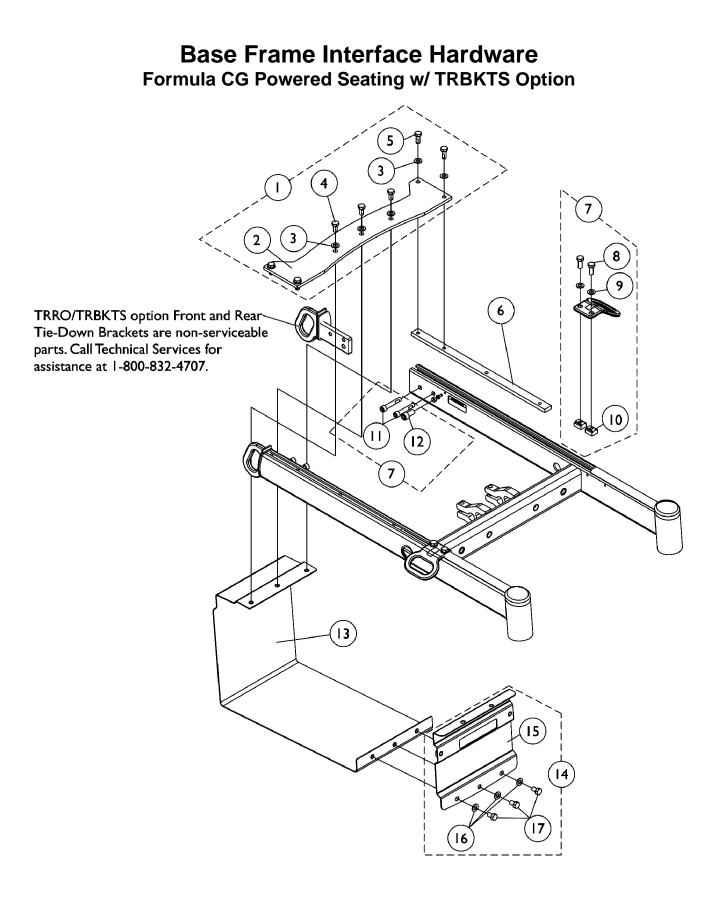

## **Base Frame Interface Hardware** Formula CG Powered Seating w/ TRBKTS Option

| ltem<br>Number | Note                                | Part Number                                            | Description                                                                                                                                                        | Quantity Per |          |
|----------------|-------------------------------------|--------------------------------------------------------|--------------------------------------------------------------------------------------------------------------------------------------------------------------------|--------------|----------|
|                |                                     |                                                        |                                                                                                                                                                    | Package      | Assembly |
| 1              | A,D                                 | 1140263-NLA                                            | NLA - Kit, Top Battery Support Bracket and<br>Mounting Hardware                                                                                                    | 1            | 1        |
| 2              |                                     |                                                        | Bracket, Top Battery Support, Black                                                                                                                                | 1            | 1        |
| 3              |                                     |                                                        | Washer, Flat (5/16 x 5/8 x 1/16")                                                                                                                                  | 1            | 7        |
| 4              |                                     |                                                        | Screw, Hex Head w/ Patch (5/16-18 x 5/8")                                                                                                                          | 1            | 3        |
| 5              |                                     |                                                        | Screw, Hex Head w/ Patch (5/16-18 x 3/4")                                                                                                                          | 1            | 4        |
|                |                                     |                                                        | T-Nut (5/16-18)                                                                                                                                                    | 1            | 4        |
| 6              |                                     | 1144766                                                | Bar, Clamping                                                                                                                                                      | 1            | 2        |
| 7              | В                                   | 1140259-NLA                                            | NLA - Kit, Front/Rear Tie-Down Brackets Mounting<br>Hardware                                                                                                       | 2            | 1        |
| 8              |                                     |                                                        | NLA - Screw, Hex Head (5/16-18 x 3/4")                                                                                                                             | 1            | 4        |
| 9              |                                     |                                                        | Washer, Flat (5/16 x 5/8 x 1/16")                                                                                                                                  | 1            | 4        |
| 10             |                                     |                                                        | T-Nut (5/16-18)                                                                                                                                                    | 1            | 4        |
| 11             |                                     |                                                        | Screw, Socket Head w/ Patch (5/16-18 x 1-3/4")                                                                                                                     | 1            | 4        |
| 12             |                                     |                                                        | NLA - Screw, Socket Head (3/8-16 x 3/4")                                                                                                                           | 1            | 2        |
| 13             |                                     | 1135963                                                | Bracket, Battery Support, Black                                                                                                                                    | 1            | 1        |
| 14             | С                                   | 1140260-NLA                                            | NLA - Kit, Front Battery Support Bracket with<br>Mounting Hardware                                                                                                 | 1            | 1        |
| 15             |                                     |                                                        | Bracket, Battery Support, Front, Black                                                                                                                             | 1            | 1        |
| 16             |                                     |                                                        | Washer, Flat (5/16 x 5/8 x 1/16")                                                                                                                                  | 1            | 3        |
| 17             |                                     |                                                        | NLA - Screw, Hex Head w/ Patch (5/16-18 x 1/2")                                                                                                                    | 1            | 3        |
| B              | Seating<br>- Includes<br>- Includes | Systems. Disregard th<br>s items 8-12<br>s items 15-17 | used for TRBKTS option for ADJASBA Non-Powered Seating and For<br>the T-nuts contained in the kit when using for the Formula CG System<br>a CG System application. |              | wered    |