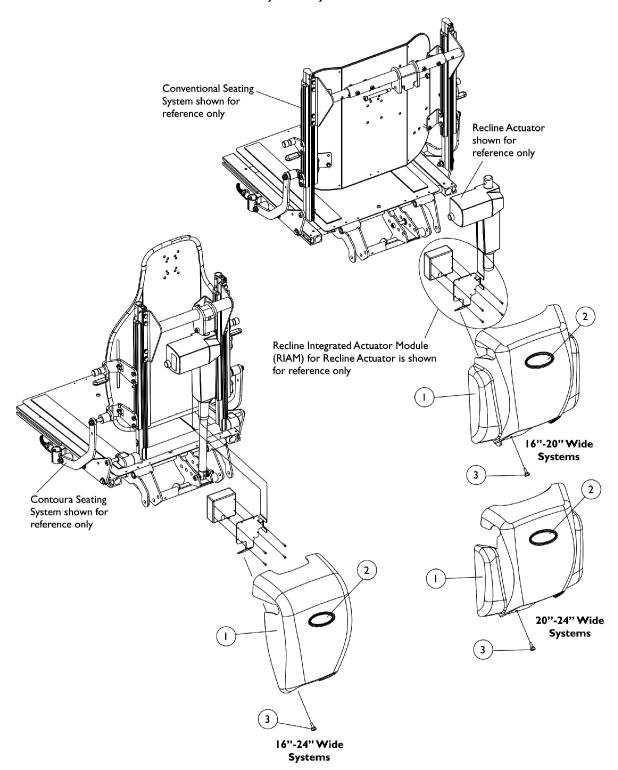

## Formula Recline/Tilt/Recline w/ Conventional or Contoura Seating For TDX 3, 3 SE, 4 & 5

| Item                                                             |      |             |                                                   | Quant   | tity Per |
|------------------------------------------------------------------|------|-------------|---------------------------------------------------|---------|----------|
| Number                                                           | Note | Part Number | Description                                       | Package | Assembly |
| 1                                                                |      | 1146501-NLA | NLA - Cover with Decal, Contoura (16 - 24" W)     | 1       | 1        |
| 1                                                                |      | 1146502-NLA | NLA - Cover with Decal, Conventional (16 - 20" W) | 1       | 1 1      |
| 1                                                                |      | 1146503-NLA | NLA - Cover with Decal, Conventional (20 - 24" W) | 1       | 1 1      |
| 3                                                                |      | 1117240     | Screw, Thumb (#10-32 x 1/2")                      | 1       | 1        |
| Item #2 Reflective Decal is not available for sale individually. |      |             |                                                   |         |          |