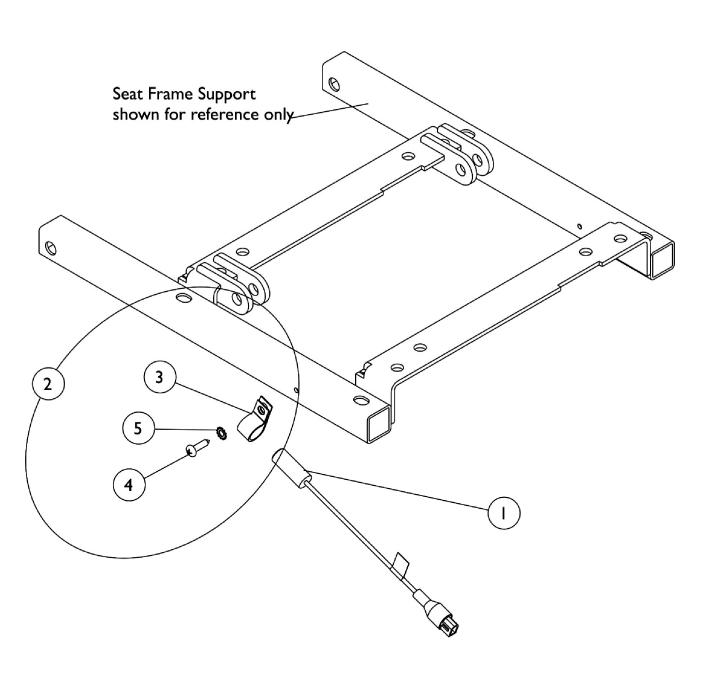

## Switch, Drive Lockout Mercury Free (MK6i) For PTO on 3G Storm

As of 7/1/2009, switches are mercury free.

## Switch, Drive Lockout Mercury Free (MK6i) For PTO on 3G Storm

As of 7/1/2009, switches are mercury free.

| Item                         |      |             |                                                        | Quantity Per |          |
|------------------------------|------|-------------|--------------------------------------------------------|--------------|----------|
| Number                       | Note | Part Number | Description                                            | Package      | Assembly |
| 1                            |      | 1140099     | Switch, Drive Lockout Mercury Free Ball (MK6i) (50" L) | 1            | 1        |
| 2                            | Α    | 1106544-NLA | NLA - Kit, Switch Clip with Mounting Hardware          | 1            | 1 1      |
| 3                            |      |             | NLA - Bracket, Cable/Wire Mounting, Black              | 1            | 1 1      |
| 4                            |      |             | Screw, Phillips Pan Head Tap (#10-16 x 3/4")           | 1            | 1 1      |
| 5                            |      |             | Lockwasher, External Tooth (#10)                       | 1            | 1        |
| NOTE: A - Includes items 3-5 |      |             |                                                        |              |          |