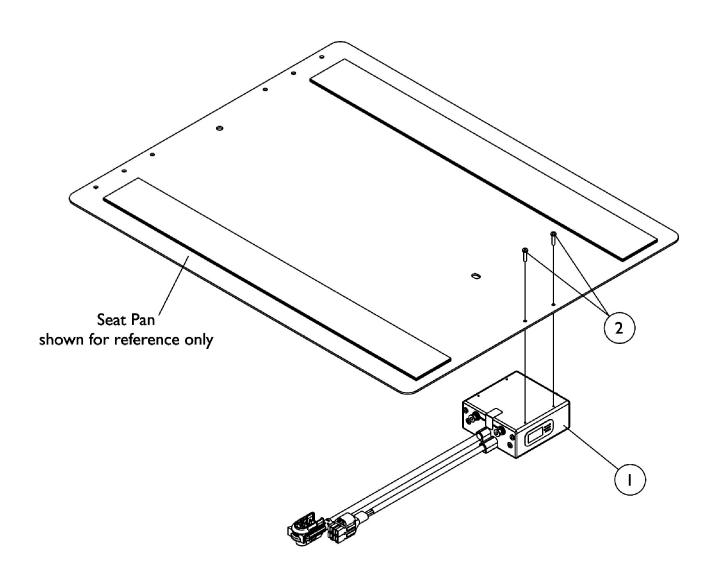

## Dual Legs Integrated Actuator Module (DLIAM) MK6i For ELRPW Front Riggings

## **Dual Legs Integrated Actuator Module (DLIAM) MK6i** For ELRPW Front Riggings

| Item   |      |             |                                                              | Quantity Per |          |
|--------|------|-------------|--------------------------------------------------------------|--------------|----------|
| Number | Note | Part Number | Description                                                  | Package      | Assembly |
| 1      | A,B  | 1140032     | Module, Dual Legs Integrated Actuator (DLIAM) - MK6i (54" L) | 1            | 1        |
| 2      |      | 1021742     | Screw, Phillips Pan Head (#4-40 x 1/2")                      | 1            | 2        |

NOTE: A - The Dual Legs Integrated Actuator Module is attached to a 12"-16" wide seat pan in the same way when ELRPW Front

Riggings are ordered with MK6i electronics

B - On 2/28/07 the Dual Leg Actuator Module (DLIAM) harness cable lengthened from approximately 3" to 20" long to eliminate the need for the ELRPW Power Legrest Harness Assembly part numbers 1125656 RT and 1125657 LT