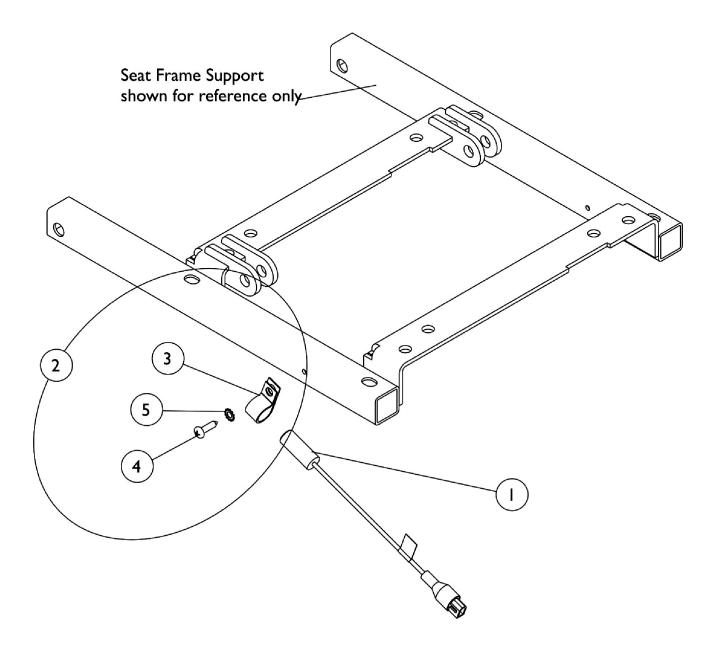

## Mercury Free Switch, Drive Lockout Mercury (MK6i **Electronics)** As of 7/1/2009, switches are mercury free.

| AS OF 17172003, Switches are mercury nee. |      |             |                                                           |              |          |
|-------------------------------------------|------|-------------|-----------------------------------------------------------|--------------|----------|
| ltem                                      |      |             |                                                           | Quantity Per |          |
| Number                                    | Note | Part Number | Description                                               | Package      | Assembly |
| 1                                         |      | 1140099     | Switch, Drive Lockout Mercury Free Ball (MK6i) (50"<br>L) | 1            | 1        |
| 2                                         | A    | 1106544     | NLA - Kit, Switch Clip with Mounting Hardware             | 1            | 1        |
| 3                                         |      |             | NLA - Bracket, Cable/Wire Mounting, Black                 | 1            | 1        |
| 4                                         |      |             | Screw, Phillips Pan Head Tap (#10-16 x 3/4")              | 1            | 1        |
| 5                                         |      |             | Lockwasher, External Tooth (#10)                          | 1            | 1        |

NOTE: A - Includes items 3-5