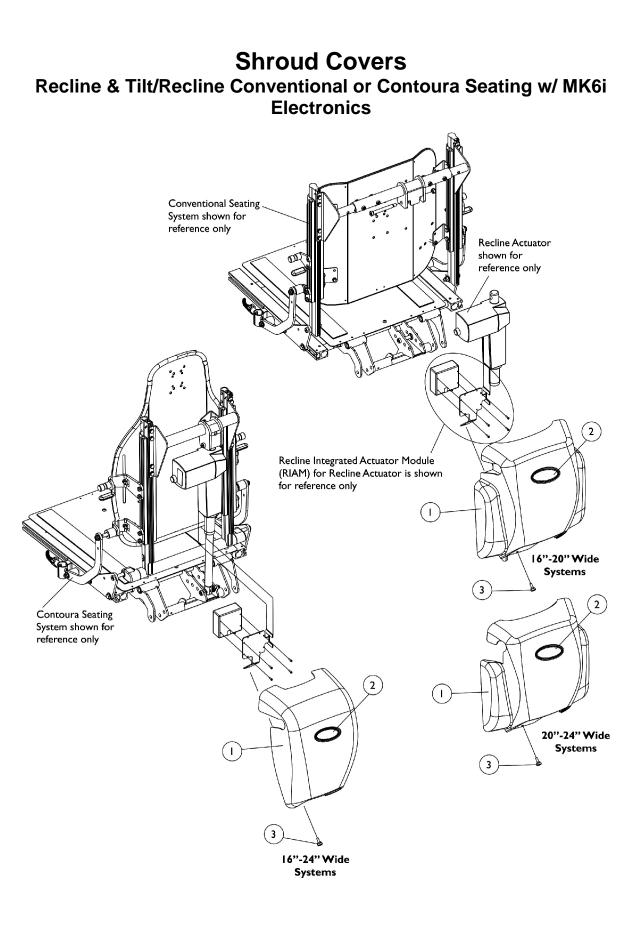

## **Shroud Covers**

## Recline & Tilt/Recline Conventional or Contoura Seating w/ MK6i Electronics

| ltem  |      |             |                                                   | Quantity Per |          |
|-------|------|-------------|---------------------------------------------------|--------------|----------|
| umber | Note | Part Number | Description                                       | Package      | Assembly |
| 1     |      | 1146501-NLA | NLA - Cover with Decal, Contoura (16 - 24" W)     | 1            | 1        |
| 1     |      | 1146502-NLA | NLA - Cover with Decal, Conventional (16 - 20" W) | 1            | 1        |
| 1     |      | 1146503-NLA | NLA - Cover with Decal, Conventional (20 - 24" W) | 1            | 1        |
| 2     |      | 1090147-NLA | NLA - Decal, Invacare Medallion - Large           | 1            | 1        |
| 3     |      | 1117240     | Screw, Thumb (#10-32 x 1/2")                      | 1            | 1        |