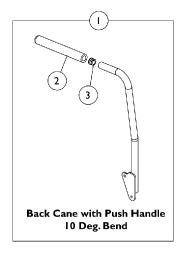

## **#1 Back Cane Assemblies**

## Back Cane Assemblies include Foam Grips and Plug Buttons where shown

| Back<br>Height | Back Cane -<br>Push Handle<br>10 Deg. Bend<br>Right | Back Cane -<br>Push Handle<br>10 Deg. Bend<br>Left | Back Cane -<br>Push Handle<br>Straight for Contoura<br>Right | Back Cane -<br>Push Handle<br>Straight for Contoura<br>Left |
|----------------|-----------------------------------------------------|----------------------------------------------------|--------------------------------------------------------------|-------------------------------------------------------------|
| 16"            | 1133822                                             | 1133823                                            | N/A                                                          | N/A                                                         |
| 17"            | 1133824                                             | 1133825                                            | N/A                                                          | N/A                                                         |
| 18"            | 1133826                                             | 1133827                                            | 1143334<br>See Note(s) A                                     | 1143335<br>See Note(s) A                                    |
| 19"            | 1133828                                             | 1133829                                            | N/A                                                          | N/A                                                         |
| 20"            | 1133830                                             | 1133831                                            | N/A                                                          | N/A                                                         |