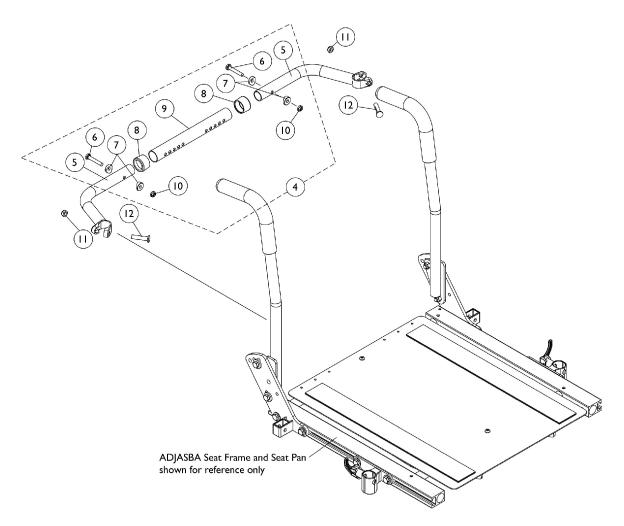

## **Back Canes and Spreader Bars**

For ADJASBA Seat (After 10/3/05)

Contoura, Curve Contoura Backs for ADJASBA Seating do not utilize a Spreader Bar Assembly.

## **Back Canes and Spreader Bars**

For ADJASBA Seat (After 10/3/05)

Contoura, Curve Contoura Backs for ADJASBA Seating do not utilize a Spreader Bar Assembly.

| Item                          |      |             |                                                    | Quantity Per |          |  |  |
|-------------------------------|------|-------------|----------------------------------------------------|--------------|----------|--|--|
| Number                        | Note | Part Number | Description                                        | Package      | Assembly |  |  |
| 1                             |      | See Chart   | #1 Back Cane Assemblies                            | 1            | 1        |  |  |
| 2                             |      | 1135506     | Package, Foam Hand Grip (9" L)                     | 10           | 1        |  |  |
| 3                             |      | 1134426     | Package, Plug Button, Black (3/4")                 | 10           | 1        |  |  |
| 4                             | Α    | 1125709     | Kit, Spreader Bar Assembly (16"-20" Wide)          | 1            | 1        |  |  |
| 5                             |      |             | NLA - Handle, Spreader Bar, Black                  | 1            | 2        |  |  |
| 6                             |      |             | Screw, Hex Head (1/4-20 x 1-1/2")                  | 1            | 2        |  |  |
| 7                             |      |             | Spacer, Coved (1/4 x 11/16 x 1/2")                 | 1            | 4        |  |  |
| 8                             |      |             | Anti-Rattle (1")                                   | 1            | 2        |  |  |
| 9                             |      |             | Tube, Spreader Bar, Adjustable, Black (16 - 20" W) | 1            | 1 1      |  |  |
| 10                            |      |             | Locknut (1/4-20)                                   | 1            | 2        |  |  |
| 4                             | Α    | 1125710     | Kit, Spreader Bar Assembly 20"-24" Wide            | 1            | 1 1      |  |  |
| 5                             |      |             | NLA - Handle, Spreader Bar, Black                  | 1            | 2        |  |  |
| 6                             |      |             | Screw, Hex Head (1/4-20 x 1-1/2")                  | 1            | 2        |  |  |
| 7                             |      |             | Spacer, Coved (1/4 x 11/16 x 1/2")                 | 1            | 4        |  |  |
| 8                             |      |             | Anti-Rattle (1")                                   | 1            | 2        |  |  |
| 9                             |      |             | Tube, Spreader Bar, Adjustable, Black (20 - 24" W) | 1            | 1        |  |  |
| 10                            |      |             | Locknut (1/4-20)                                   | 1            | 2        |  |  |
| 11                            |      | 1025730     | Locknut (5/16-24)                                  | 1            | 2        |  |  |
| 12                            |      | 1031026     | Screw w/ Lug (5/16-24 x 1-3/8")                    | 1            | 2        |  |  |
| NOTE: A - Includes items 5-10 |      |             |                                                    |              |          |  |  |