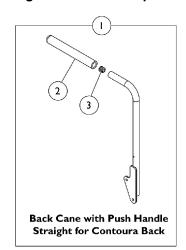

## **#1 Back Cane Assemblies**

## Back Cane Assemblies include Foam Grips and Plug Buttons where shown

| Back<br>Height | Back Cane -<br>Push Handle<br>10 Deg. Bend<br>Right | Back Cane -<br>Push Handle<br>10 Deg. Bend<br>Left | Back Cane -<br>Push Handle<br>Straight for Contoura<br>Right | Back Cane -<br>Push Handle<br>Straight for Contoura<br>Left |
|----------------|-----------------------------------------------------|----------------------------------------------------|--------------------------------------------------------------|-------------------------------------------------------------|
| 16"            | 1133822                                             | 1133823                                            | N/A                                                          | N/A                                                         |
| 17"            | 1133824                                             | 1133825                                            | N/A                                                          | N/A                                                         |
| 18"            | 1133826                                             | 1133827                                            | 1143334<br>See Note(s) A                                     | 1143335<br>See Note(s) A                                    |
| 19"            | 1133828                                             | 1133829                                            | N/A                                                          | N/A                                                         |
| 20"            | 1133830                                             | 1133831                                            | N/A                                                          | N/A                                                         |

NOTE: A - Wheelchairs manufactured before 5/15/09 with a Contoura Back 25" or 29" high and wheelchairs manufactured after 5/14/09 with a Curve Contoura Back 22" high will use the 18" high Straight Back Cane w/ Push Handle.