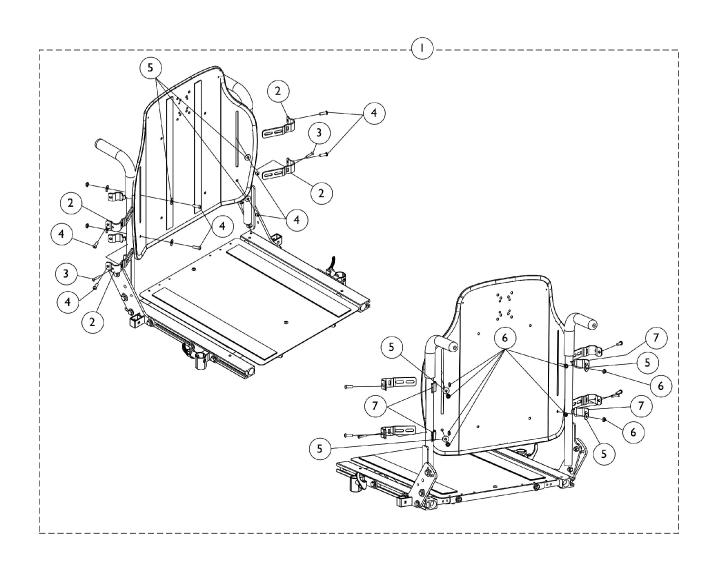

## Contoura Back Mounting Hardware ADJASBA Only For TDX, M71 and M91- Before 5/15/09

| Item                         |      |             |                                                 | Quantity Per |          |
|------------------------------|------|-------------|-------------------------------------------------|--------------|----------|
| Number                       | Note | Part Number | Description                                     | Package      | Assembly |
| 1                            | Α    | 1140945     | Kit, Contoura Back Mounting Hdwr Round Canes    | 1            | 1        |
| 2                            |      |             | Bracket, Back Mounting, Front, Black            | 1            | 4        |
| 3                            |      |             | NLA - Screw, Phillips Oval Head (#10-16 x 7/8") | 1            | 2        |
| 4                            |      |             | Screw, Socket Button (1/4-20 x 3/4")            | 1            | 8        |
| 5                            |      |             | Washer (1/4 x 23/32 x 1/16")                    | 1            | 8        |
| 6                            |      |             | Locknut (1/4-20)                                | 1            | 8        |
| 7                            |      |             | Bracket, Back Mounting, Rear, Black             | 1            | 4        |
| NOTE: A - Includes items 2-7 |      |             |                                                 |              |          |