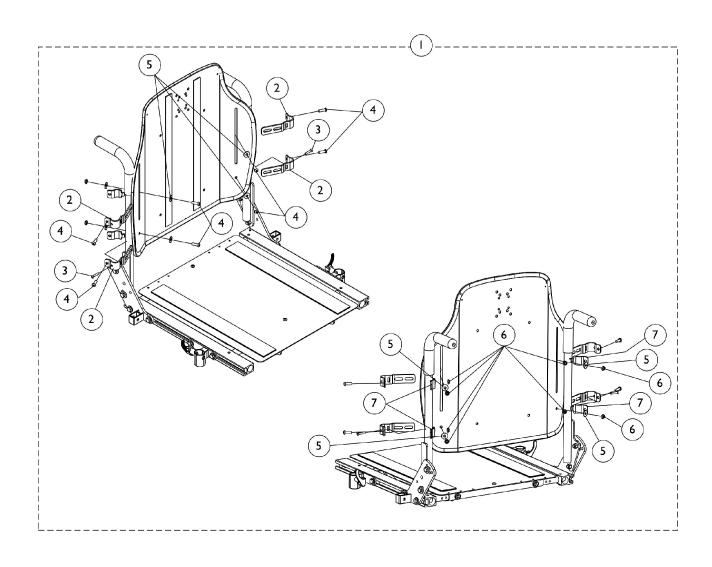

## Contoura Back Mounting Hardware ADJASBA Only - Before 5/15/09

## Contoura Back Mounting Hardware ADJASBA Only - Before 5/15/09

| Item                         |      |             |                                                 | Quantity Per |          |
|------------------------------|------|-------------|-------------------------------------------------|--------------|----------|
| Number                       | Note | Part Number | Description                                     | Package      | Assembly |
| 1                            | Α    | 1140945     | Kit, Contoura Back Mounting Hdwr Round Canes    | 1            | 1        |
| 2                            |      |             | Bracket, Back Mounting, Front, Black            | 1            | 4        |
| 3                            |      |             | NLA - Screw, Phillips Oval Head (#10-16 x 7/8") | 1            | 2        |
| 4                            |      |             | Screw, Socket Button (1/4-20 x 3/4")            | 1            | 8        |
| 5                            |      |             | Washer (1/4 x 23/32 x 1/16")                    | 1            | 8        |
| 6                            |      |             | Locknut (1/4-20)                                | 1            | 8        |
| 7                            |      |             | Bracket, Back Mounting, Rear, Black             | 1            | 4        |
| NOTE: A - Includes items 2-7 |      |             |                                                 |              |          |