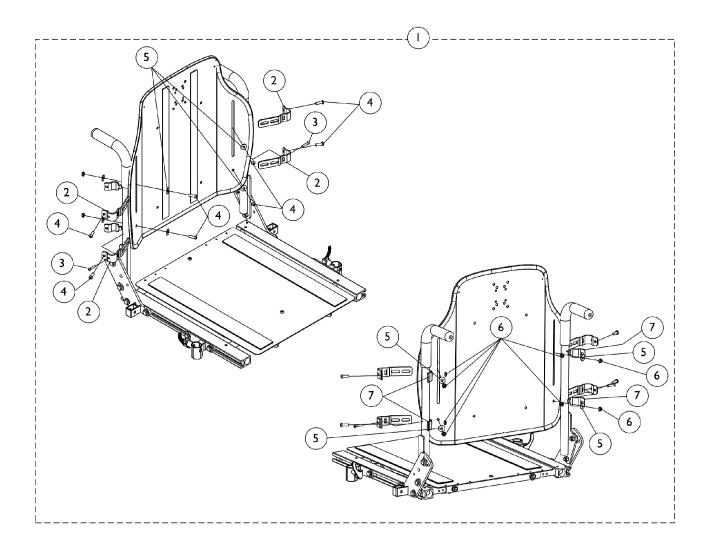

## Contoura Back Mounting Hardware - ADJASBA Only -Before 5/15/09

## Contoura Back Mounting Hardware - ADJASBA Only -Before 5/15/09

| ltem                         |      |             |                                                 | Quantity Per |          |
|------------------------------|------|-------------|-------------------------------------------------|--------------|----------|
| Number                       | Note | Part Number | Description                                     | Package      | Assembly |
| 1                            | А    | 1140945     | Kit, Contoura Back Mounting Hdwr Round Canes    | 1            | 1        |
| 2                            |      |             | Bracket, Back Mounting, Front, Black            | 1            | 4        |
| 3                            |      |             | NLA - Screw, Phillips Oval Head (#10-16 x 7/8") | 1            | 2        |
| 4                            |      |             | Screw, Socket Button (1/4-20 x 3/4")            | 1            | 8        |
| 5                            |      |             | Washer (1/4 x 23/32 x 1/16")                    | 1            | 8        |
| 6                            |      |             | Locknut (1/4-20)                                | 1            | 8        |
| 7                            |      |             | Bracket, Back Mounting, Rear, Black             | 1            | 4        |
| NOTE: A - Includes items 2-7 |      |             |                                                 |              |          |