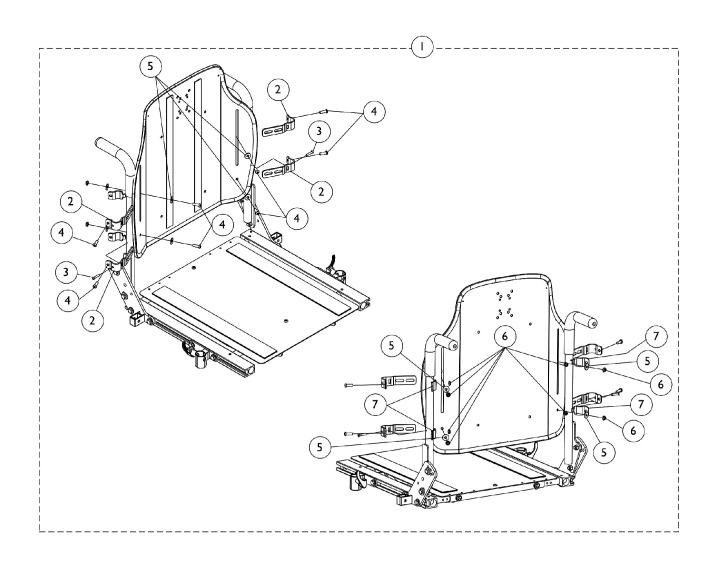

## Contoura Back Mounting Hardware- ADJASBA Only - Before 5/15/09

## Contoura Back Mounting Hardware- ADJASBA Only - Before 5/15/09

| Item                         |      |             |                                                 | Quantity Per |          |
|------------------------------|------|-------------|-------------------------------------------------|--------------|----------|
| Number                       | Note | Part Number | Description                                     | Package      | Assembly |
| 1                            | Α    | 1140945     | Kit, Contoura Back Mounting Hdwr Round Canes    | 1            | 1        |
| 2                            |      |             | Bracket, Back Mounting, Front, Black            | 1            | 4        |
| 3                            |      |             | NLA - Screw, Phillips Oval Head (#10-16 x 7/8") | 1            | 2        |
| 4                            |      |             | Screw, Socket Button (1/4-20 x 3/4")            | 1            | 8        |
| 5                            |      |             | Washer (1/4 x 23/32 x 1/16")                    | 1            | 8        |
| 6                            |      |             | Locknut (1/4-20)                                | 1            | 8        |
| 7                            |      |             | Bracket, Back Mounting, Rear, Black             | 1            | 4        |
| NOTE: A - Includes items 2-7 |      |             |                                                 |              |          |