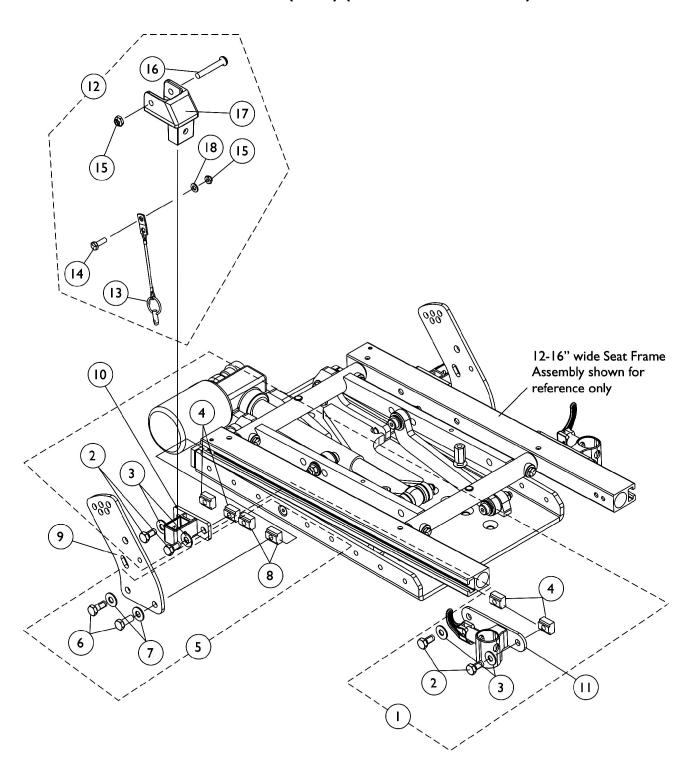

## Front/Rear Arm Socket Assembly and Mounting Hardware Conventional (CGT) (12-16" W x 12-15" D)

## Front/Rear Arm Socket Assembly and Mounting Hardware Conventional (CGT) (12-16" W x 12-15" D)

| Item   |      |             |                                                            | Quantity Per |          |
|--------|------|-------------|------------------------------------------------------------|--------------|----------|
| Number | Note | Part Number | Description                                                | Package      | Assembly |
| 1      | Α    | 1144596     | Kit, Front/Rear Arm Socket Asbly. Mtg. Hdwr. (12-16" Wide) | 1            | 1        |
| 2      |      |             | Screw, Hex Head w/ Patch (5/16-18 x 5/8")                  | 1            | 4        |
| 3      |      |             | Washer, Steel (5/16 x 3/4 x 1/16")                         | 1            | 4        |
| 4      |      |             | T-Nut (5/16-18)                                            | 1            | 4        |
| 5      | В    | 1144597     | Kit, Back Cane Bracket Mtg. Hdwr. 12-16" Wide              | 1            | 1        |
| 6      |      |             | Screw, Hex Head w/ Patch (5/16-18 x 3/4")                  | 1            | 2        |
| 7      |      |             | Washer, Steel (5/16 x 3/4 x 1/16")                         | 1            | 2        |
| 8      |      |             | T-Nut (5/16-18)                                            | 1            | 2        |
| 9      |      | 1146452-NLA | NLA - Bracket, Back Cane Mounting, Black                   | 1            | 2        |
| 10     |      | 1126142     | Socket, Arm, Rear                                          | 1            | 2        |
| 11     |      | 1122619     | Socket, Arm, Front - Right                                 | 1            | 1        |
| 11     |      | 1122620     | Socket, Arm, Front - Left                                  | 1            | 1        |
| 12     | С    | 1125736     | Kit, Swingaway Armrest Mounting Hardware                   | 1            | 1        |
| 13     |      |             | Pin, Pull                                                  | 1            | 1        |
| 14     |      |             | Screw, Hex Head w/ Patch (1/4-20 x 3/4")                   | 1            | 1        |
| 15     |      |             | Locknut (1/4-20)                                           | 1            | 2        |
| 16     |      |             | Screw, Socket Button Head (1/4-20 x 1-5/8")                | 1            | 1        |
| 17     |      |             | Clevis, Pivot                                              | 1            | 1        |
| 18     |      |             | Washer (1/4 x 1/2 x 1/16")                                 | 1            | 1        |

NOTE: A - Includes items 2-4

B - Includes items 6-8 C - Includes items 13-18