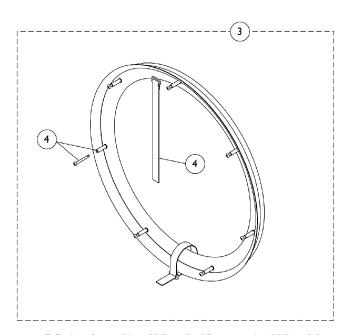

# Handrims and Handrim Hardware - Natural Fit

| Item   |      |             |                                                                       | Quantity Per |          |
|--------|------|-------------|-----------------------------------------------------------------------|--------------|----------|
| Number | Note | Part Number | Description                                                           | Package      | Assembly |
| 1      |      | See Chart   | #1 Natural Fit Handrims - 6 Point Attaching Wheels (Spoke Wheels)     | 1            | 1        |
| 2      | Α    | 1145679     | Kit, Handrim Attaching Hardware - 6 Point                             | 1            | 1        |
|        |      |             | Screw, Phillips Pan Head (#10-32 x 1/2")                              | 1            | 6        |
|        |      |             | Locknut (#10-32)                                                      | 1            | 6        |
|        |      |             | NLA - Strap, Securing                                                 | 1            | 2        |
| 3      |      | See Chart   | #3 Natural Fit Handrims - 7 Point Attaching Wheels (Composite Wheels) | 1            | 1        |
| 4      | В    | 1145680-NLA | Kit, Handrim Attaching Hardware - 7 Point                             | 1            | 1        |
|        |      |             | Screw, Phillips Pan Head w/ Patch (#10-32 x 1-3/4")                   | 1            | 7        |
|        |      |             | NLA - Spacer (3/16 x 5/16 x 1-1/16")                                  | 1            | 7        |
|        |      |             | NLA - Strap, Securing                                                 | 1            | 2        |
| NOTE   | С    | 1144492     | Instruction Sheet, Natural Fit Handrims                               | 1            | 1        |

NOTE: A - Includes Screws, Locknuts, and Securing Straps.

B - Includes Screws, Spacers, and Securing Straps.

C - Not Shown

### #3 Natural Fit Handrims - 7 Point Attaching Wheels (Composite Wheels)

Handrims sold as 1 each. Includes all Attaching Hardware (item 4) and Instruction Sheet.

| Grip Style | 24"<br>Wheels |  |
|------------|---------------|--|
| Standard   | 1145553       |  |
| Super Grip | 1145554       |  |