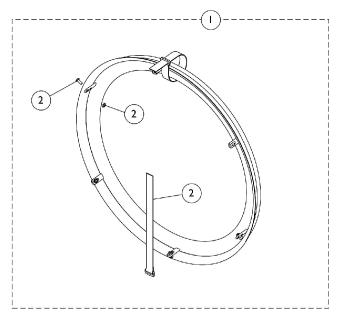

# Handrims and Handrim Hardware - Natural Fit

| Item   |      |             |                                                                       | Quantity Per |          |
|--------|------|-------------|-----------------------------------------------------------------------|--------------|----------|
| Number | Note | Part Number | Description                                                           | Package      | Assembly |
| 1      |      | See Chart   | #1 Natural Fit Handrims - 6 Point Attaching Wheels (Spoke Wheels)     | 1            | 1        |
| 2      | Α    | 1145679     | Kit, Handrim Attaching Hardware - 6 Point                             | 1            | 1        |
|        |      |             | Screw, Phillips Pan Head (#10-32 x 1/2")                              | 1            | 6        |
|        |      |             | Locknut (#10-32)                                                      | 1            | 6        |
|        |      |             | NLA - Strap, Securing                                                 | 1            | 2        |
| 3      |      | See Chart   | #3 Natural Fit Handrims - 7 Point Attaching Wheels (Composite Wheels) | 1            | 1        |
| 4      | В    | 1145680-NLA | Kit, Handrim Attaching Hardware - 7 Point                             | 1            | 1        |
|        |      |             | Screw, Phillips Pan Head w/ Patch (#10-32 x 1-3/4")                   | 1            | 7        |
|        |      |             | NLA - Spacer (3/16 x 5/16 x 1-1/16")                                  | 1            | 7        |
|        |      |             | NLA - Strap, Securing                                                 | 1            | 2        |
| NOTE   | С    | 1144492     | Instruction Sheet, Natural Fit Handrims                               | 1            | 1        |

NOTE: A - Includes Screws, Locknuts, and Securing Straps.

B - Includes Screws, Spacers, and Securing Straps.

C - Not Shown

## **#1 Natural Fit Handrims - 6 Point Attaching Wheels (Spoke Wheels)**

### Handrims sold as 1 each. Includes all Attaching Hardware (item 2) and Instruction Sheet.

| Grip Style | 24"<br>Wheels | 25"<br>Wheels | 26"<br>Wheels |  |
|------------|---------------|---------------|---------------|--|
| Standard   | 1145546-NLA   | 1145547       | 1145548-NLA   |  |
| Super Grip | 1145550-NLA   | 1145551       | 1145552       |  |