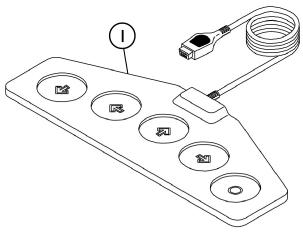

## **Tash and Therafin Accessories**

NOTE: Used with (MK6 display or MPJM6 joystick) with SNPM6 Sip-N-Puff/Digital interface

P5018 Wafer Board

P5020 Mini Joystick with Push

SHEP\_089A

## **Tash and Therafin Accessories**

| ltem<br>Number | Note | Part Number  | Description                                                                                                                                                                                                                                                                                          | Quantity Per |          |
|----------------|------|--------------|------------------------------------------------------------------------------------------------------------------------------------------------------------------------------------------------------------------------------------------------------------------------------------------------------|--------------|----------|
|                |      |              |                                                                                                                                                                                                                                                                                                      | Package      | Assembly |
| 1              |      | P5018-NLA    | NLA - Wafer Board (5018)                                                                                                                                                                                                                                                                             | 1            | 1        |
| 2              |      | P5020-NLA    | NLA - Mini Joystick with Push (5020)                                                                                                                                                                                                                                                                 | 1            | 1        |
|                | А    | 1142362      | Bib Assembly (PKG32669)                                                                                                                                                                                                                                                                              | 1            | 1        |
|                | A,B  | 1140824      | <ul> <li>Kit, Sip-N-Puff, 16" Fixed (PKG32666)</li> <li>Includes:</li> <li>(3) Air Tube Straws, (2) Saliva Traps, Tubing, Pivot<br/>Shaft/Flexible Metal Gooseneck Assembly, and<br/>Extruded Figure "8" Clamp to fit 7/8" Wheelchair<br/>Frame Tubing. Extruded Back Cane Adapter Clamp.</li> </ul> | 1            | 1        |
| В              |      | ns included. | products, please contact one of our Rehab Specialists.                                                                                                                                                                                                                                               |              |          |