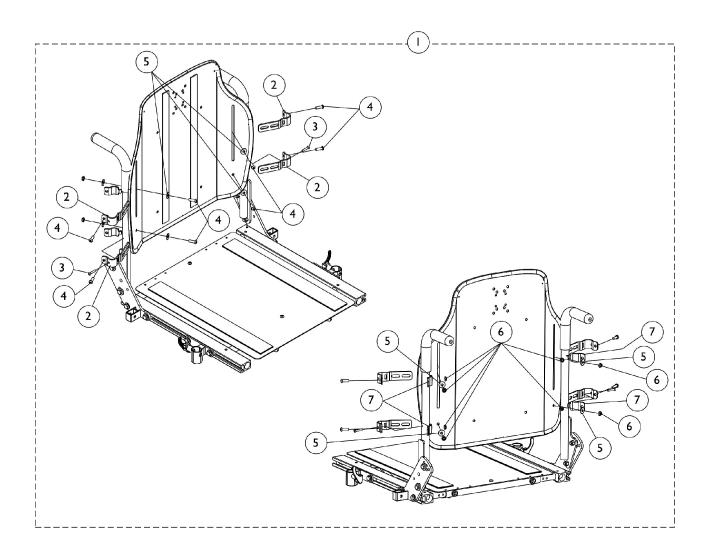

## Contoura Back Mounting Hardware ADJASBA OnlY - Before 5/15/09

## Contoura Back Mounting Hardware ADJASBA OnlY - Before 5/15/09

| ltem                         |      |             |                                                 | Quantity Per |          |
|------------------------------|------|-------------|-------------------------------------------------|--------------|----------|
| Number                       | Note | Part Number | Description                                     | Package      | Assembly |
| 1                            | А    | 1140945     | Kit, Contoura Back Mounting Hdwr Round Canes    | 1            | 1        |
| 2                            |      |             | Bracket, Back Mounting, Front, Black            | 1            | 4        |
| 3                            |      |             | NLA - Screw, Phillips Oval Head (#10-16 x 7/8") | 1            | 2        |
| 4                            |      |             | Screw, Socket Button (1/4-20 x 3/4")            | 1            | 8        |
| 5                            |      |             | Washer (1/4 x 23/32 x 1/16")                    | 1            | 8        |
| 6                            |      |             | Locknut (1/4-20)                                | 1            | 8        |
| 7                            |      |             | Bracket, Back Mounting, Rear, Black             | 1            | 4        |
| NOTE: A - Includes items 2-7 |      |             |                                                 |              |          |