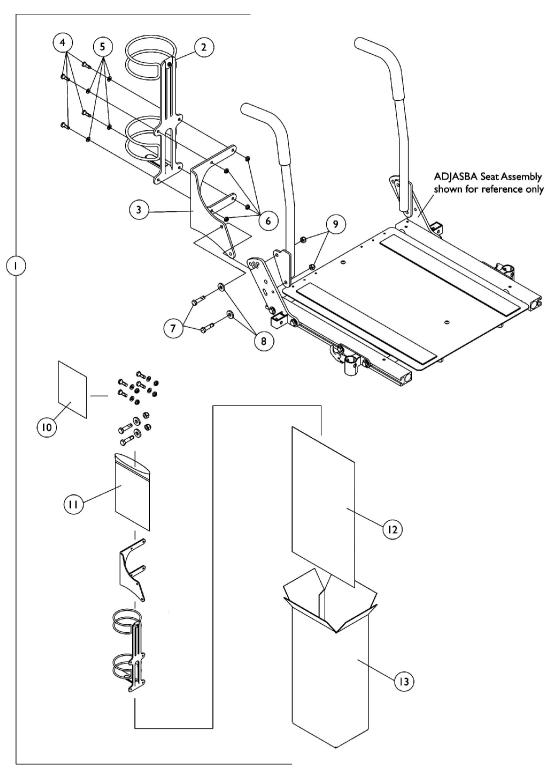

## Oxygen Holder Assembly Kit ADJASBA Seats

NOTE: Oxygen holder is not available on recliner options and the 12"-16" wide ADJASBA Seat Frame

## Oxygen Holder Assembly Kit ADJASBA Seats

NOTE: Oxygen holder is not available on recliner options and the 12"-16" wide ADJASBA Seat Frame

| Item                          |      |             |                                                    | Quantity Per |          |
|-------------------------------|------|-------------|----------------------------------------------------|--------------|----------|
| Number                        | Note | Part Number | Description                                        | Package      | Assembly |
| 1                             | Α    | 1135504     | Kit, Oxygen Holder Assembly For ADJASBA Seats      | 1            | 1        |
| 2                             |      |             | Holder, Oxygen                                     | 1            | 1 1      |
| 3                             |      |             | Bracket, Oxygen Holder (ASBA and ADJASBA Seats)    | 1            | 1        |
| 4                             |      |             | Screw, Hex Head w/ Patch (1/4-20 x 3/4")           | 1            | 4        |
| 5                             |      |             | Washer (1/4 x 1/2 x 1/16")                         | 1            | 4        |
| 6                             |      |             | Locknut (1/4-20)                                   | 1            | 4        |
| 7                             |      |             | Screw, Hex Head w/ Patch (5/16-18 x 1-1/4")        | 1            | 2        |
| 8                             |      |             | Washer, Flat (21/64 x 53/64 x 7/64")               | 1            | 2        |
| 9                             |      |             | Locknut (5/16-18)                                  | 1            | 2        |
| 10                            |      |             | Instruction Sheet, Oxygen Holder For ADJASBA Seats | 1            | 1        |
| 11                            |      |             | NLA - Bag, Poly Zip-Lip (8-3/4" L x 6" W)          | 1            | 1        |
| 12                            |      |             | NLA - Bag, Poly (26" L x 15" W)                    | 1            | 1        |
| 13                            |      |             | NLA - Carton, Shipper                              | 1            | 1        |
| NOTE: A - Includes items 2-13 |      |             |                                                    |              |          |