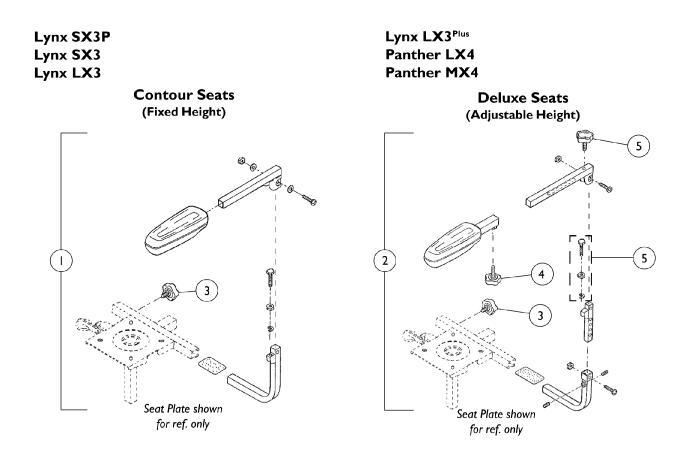

Arm Assembly Arms for Zoom-3 models are included with the Zoom-3 Seat Assembly.

## Arm Assembly Arms for Zoom-3 models are included with the Zoom-3 Seat Assembly.

| ltem<br>Number | Note | Part Number | Description                                                                                                                                                                                                     | Quantity Per |          |
|----------------|------|-------------|-----------------------------------------------------------------------------------------------------------------------------------------------------------------------------------------------------------------|--------------|----------|
|                |      |             |                                                                                                                                                                                                                 | Package      | Assembly |
| 1              | А    | 1088763-NLA | NLA - Arm Assembly, Contour Seat (Fixed Height),<br>Lynx SX3P/ SX3/ LX3                                                                                                                                         | 2            | 1        |
| 2              | A    | 1088764-NLA | NLA - Arm Assembly, Deluxe Seat (Adjustable Height), Lynx LX3 Plus and Panther LX4/ MX4                                                                                                                         | 2            | 1        |
| 3              |      | 1088768-NLA | NLA - Knob, Lower Arm Tightening                                                                                                                                                                                | 1            | 2        |
| 4              |      | 1088769-NLA | NLA - Knob, Upper Arm Tightening                                                                                                                                                                                | 1            | 2        |
| 5              | В    | 1088770     | Knob, Angle Adjustment - Before S/N 00E412823                                                                                                                                                                   | 1            | 2        |
| 5<br>NOTE: A   | В    | 1101279-NLA | NLA - Hardware, Arm Angle Adjustment, After S/N 00E412822                                                                                                                                                       | 1            | 2        |
|                | С    | 1088796-NLA | NLA - Hardware, Arm, Contour Seat<br>Includes: 1 each Washer, Spring (8 x 13)<br>2 each Nut (M8 x 13)<br>1 each Screw, Hex (M8 x 1-1/4 x 35)<br>2 each Washer (8.6 x 20.8 x 1)<br>1 each Screw (M8 x 1.25 x 40) | 1            | 1        |
|                | С    | 1091143-NLA | NLA - Hardware, Arm, Deluxe Seat<br>Includes: 2 each Screw (M8 x 1-1/4 x 8)<br>1 each Screw (M8 x 1-1/4 x 40)<br>2 each Nut, Self-Lock (8 x 1-1/4 x 13)<br>1 each Screw (M8 x 1.25 x 32)                        | 1            | 1        |