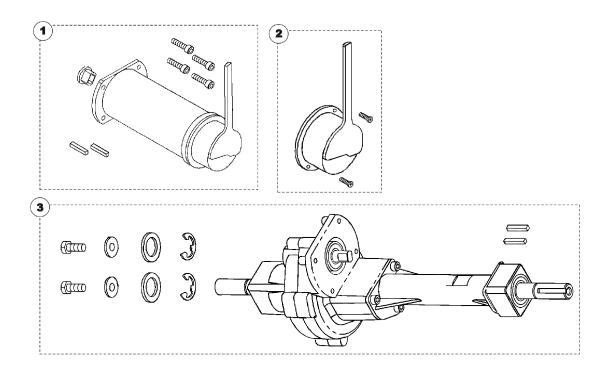

## **Motor & Transaxle**

| Item   |      |             |                           | Quantity Per |          |
|--------|------|-------------|---------------------------|--------------|----------|
| Number | Note | Part Number | Description               | Package      | Assembly |
| 1      |      | 1144788-NLA | NLA - Kit, Motor & Brake  | 1            | 1        |
|        |      |             | Includes:                 |              |          |
|        |      |             | (1) ea. Motor,            |              |          |
|        |      |             | (1) ea. Guide,            |              |          |
|        |      |             | (4) ea. Bolts, and        |              |          |
|        |      |             | (2) ea. Keys              |              |          |
| 2      |      | 1144789     | Kit, Brake                | 1            | 1 1      |
|        |      |             | Includes:                 |              |          |
|        |      |             | (1) ea. Brake and         |              |          |
|        |      |             | (2) ea. Screws            |              |          |
| 3      | A,A1 | 1144787     | Kit, Transaxle            | 1            | 1 1      |
|        |      |             | Includes:                 |              |          |
|        |      |             | (1) ea. Differential,     |              |          |
|        |      |             | 2 ea. Keys,               |              |          |
|        |      |             | 2 ea. E Rings,            |              |          |
|        |      |             | 2 ea. Plain Washers,      |              |          |
|        |      |             | 2 ea. Bolts (M8 x 20L), & |              |          |
|        |      |             | 2 ea. Flat Washer         |              |          |

NOTE: A - For all manufacture dates, an additional bracket is required when replacing the Transaxle. This bracket can only be ordered thru TAG. NOTE: TAG no longer sells the Bracket.

A1 - The Bracket from TAG must be on the Scooter for the Transaxle to fit properly. Order a Transaxle replacement for only Scooters equipped with a previously purchased Bracket from TAG.