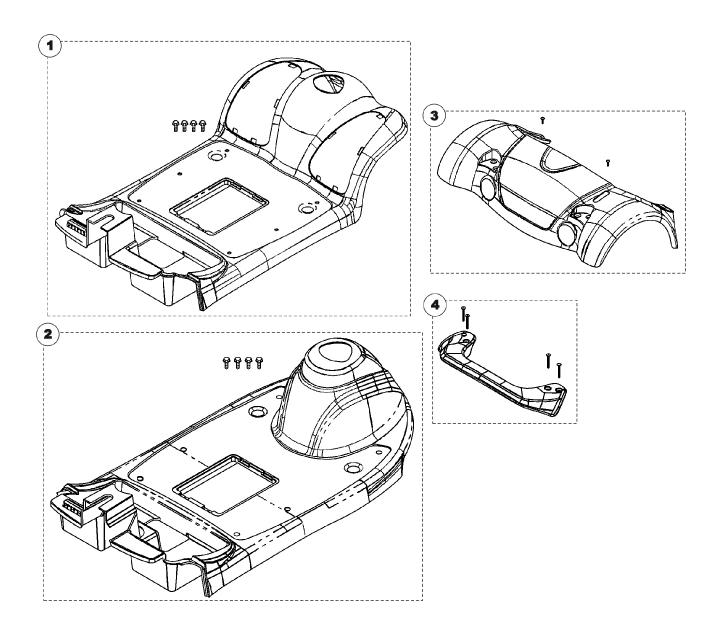

## Main & Rear Shrouds

Starting with Serial Number 10BCT600000 (L-3) and 10BCT600248 (L-4), the shade of Blue used on the Shrouds changed from Blue to Onyx Blue. Customers may have to replace all Shrouds with the Onyx Blue Shrouds if color consistency is important.

| Item   |      |             |                                                 | Quantity Per |          |
|--------|------|-------------|-------------------------------------------------|--------------|----------|
| Number | Note | Part Number | Description                                     | Package      | Assembly |
| 1      |      | 1144828     | Shroud, Main w/ Hardware, Red (L-4)             | 1            | 1        |
| 1      | Α    | 1144829     | Shroud, Main w/ Hardware, Blue (L-4)            | 1            | 1 1      |
| 1      | В    | 1169664     | Shroud, Main w/ Hardware, Onyx Blue (L-4)       | 1            | 1 1      |
| 2      |      | 1144818     | Shroud, Main w/ Hardware, Red (L-3)             | 1            | 1 1      |
| 2      | Α    | 1144819-NLA | NLA - Shroud, Main w/ Hardware, Blue (L-3)      | 1            | 1 1      |
| 2      | В    | 1169662     | Shroud, Main w/ Hardware, Onyx Blue (L-3)       | 1            | 1 1      |
| 3      |      | 1144830     | Shroud, Rear w/ Hardware, Red (L-4)             | 1            | 1 1      |
| 3      | Α    | 1144831-NLA | NLA - Shroud, Rear w/ Hardware, Blue (L-4)      | 1            | 1 1      |
| 3      | В    | 1169665     | Shroud, Rear w/ Hardware, Onyx Blue (L-4)       | 1            | 1 1      |
| 3      |      | 1144820     | Shroud, Rear w/ Hardware, Red (L-3)             | 1            | 1 1      |
| 3      | Α    | 1144821     | Shroud, Rear w/ Hardware, Blue (L-3)            | 1            | 1 1      |
| 3      | В    | 1169663-NLA | NLA - Shroud, Rear w/ Hardware, Onyx Blue (L-3) | 1            | 1 1      |
| 4      |      | 1144817-NLA | NLA - Handle, Rear w/ Hardware                  | 1            | 1        |

NOTE: A - To be used on scooters built before serial number 10BCT600001(L-3) and 10BCT600249 (L-4).

B - To be used on scooters built after serial number 10BCT600000 (L-3) and 10BCT600248 (L-4).