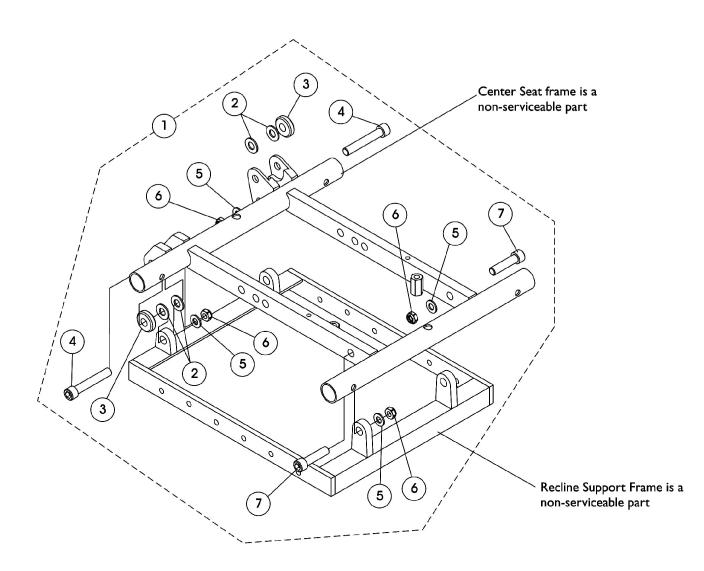

## Recline Interface Support Frame Hardware For 3G Storm & TDX SP/SP-GT

## Recline Interface Support Frame Hardware For 3G Storm & TDX SP/SP-GT

| ltem                         |      |             |                                                        | Quantity Per |          |
|------------------------------|------|-------------|--------------------------------------------------------|--------------|----------|
| Number                       | Note | Part Number | Description                                            | Package      | Assembly |
| 1                            | A    | 1144589-NLA | NLA - Kit, Recline Interface Support Frame<br>Hardware | 1            | 1        |
| 2                            |      |             | Washer, Nylon (3/8 x 7/8 x 1/16")                      | 1            | 4        |
| 3                            |      |             | NLA - Washer, Nylon (13/32 x 1 x 1/4")                 | 1            | 2        |
| 4                            |      |             | Screw, Socket Head (3/8-16 x 2-1/4")                   | 1            | 2        |
| 5                            |      |             | Washer, Nylon (3/8 x 13/16 x 1/16")                    | 1            | 4        |
| 6                            |      |             | NLA - Locknut, High Profile (3/8-16)                   | 1            | 4        |
| 7                            |      |             | Screw, Socket Head w/ Patch (3/8-16 x 1-1/2")          | 1            | 2        |
| NOTE: A - Includes items 2-7 |      |             |                                                        |              |          |