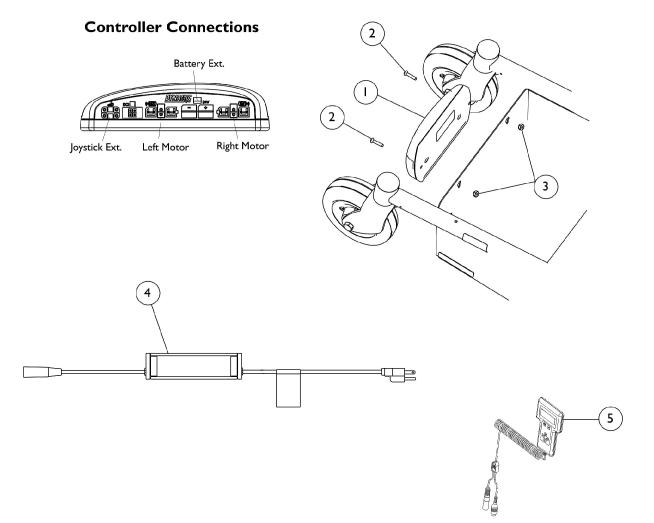

## Electronics - MK5 NX Controllers and Battery Charger (For Ser. #'s Before 08C & After 09F)

| ltem                                                                                                                                                                                 |      |              |                                                        | Quantity Per |          |
|--------------------------------------------------------------------------------------------------------------------------------------------------------------------------------------|------|--------------|--------------------------------------------------------|--------------|----------|
| Number                                                                                                                                                                               | Note | Part Number  | Description                                            | Package      | Assembly |
| 1                                                                                                                                                                                    | В    | 1143839      | Controller, MK5 NX (40 AMP)                            | 1            | 1        |
| 2                                                                                                                                                                                    | В    | 1127352      | Screw, Phillips Pan Head (#8-32 x 1")                  | 1            | 2        |
| 3                                                                                                                                                                                    | В    | 1056098      | Locknut (#8-32)                                        | 1            | 2        |
| 4                                                                                                                                                                                    | A    | 1121089      | Charger, Battery, 3 Amp, Off Board                     | 1            | 1        |
| 4                                                                                                                                                                                    | A    | 1121089E-NLA | NLA - WARR RPLMT - Charger, Battery, 3 Amp (Off Board) | 1            | 1        |
| 5                                                                                                                                                                                    |      | 1109091-NLA  | NLA - Programmer, Remote                               | 1            | 1        |
| NOTE: A - Battery Charger plugs into the front port on the joystick to charge batteries.   B - Used Before 4/1/08 w/ Ser. #'s Ending w/ 08C & After 5/31/09 Starting w/ Ser. #'s 09F |      |              |                                                        |              |          |