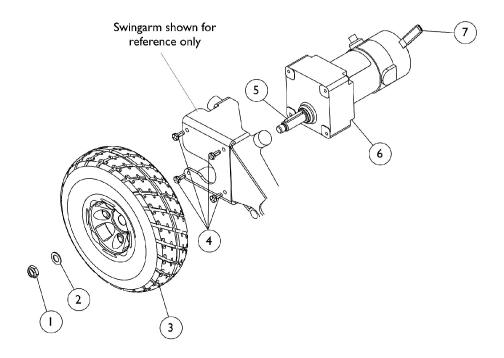

## Motor, Drive Wheel, and Hardware

| Item   |                |              |                                                                         | Quantity Per |          |
|--------|----------------|--------------|-------------------------------------------------------------------------|--------------|----------|
| Number | Note           | Part Number  | Description                                                             | Package      | Assembly |
| 1      |                | 1025737      | Locknut (1/2-20)                                                        | 1            | 1        |
| 2      |                | 1026174      | Washer (1/2 x 7/8 x 3/64")                                              | 1            | 1        |
| 3      |                | 1105043      | Drive Wheel Assembly, Flat Free Foam, Grey<br>Tire/Black Rim (10" x 3") | 1            | 1        |
|        |                | 1102342      | Tire w/ Foam Fill Insert, Grey (10" x 3")                               | 1            | 1        |
| 4      |                | 1121024      | Screw, Hex Head w/ Patch (1/4-20 x 5/8")                                | 1            | 4        |
| 5      |                | 1023264      | Key (6mm x 6mm x 40mm)                                                  | 1            | 1 1      |
| 6      | A,B1,B<br>2,B3 | 1134124-NLA  | NLA - Motor/Gearbox Assembly - Right                                    | 1            | 1        |
| 6      | A,B1,B<br>2,B3 | 1134124E-NLA | NLA - WARR RPLMT - Motor/Gearbox Assembly - Right                       | 1            | 1        |
| 6      | A,B1,B<br>2,B3 | 1134125      | Motor/Gearbox Assembly - Left                                           | 1            | 1        |
| 6      | A,B1,B<br>2,B3 | 1134125E-NLA | NLA - WARR RPLMT - Motor/Gearbox Assembly - Left                        | 1            | 1        |
| 7      |                | 1143707      | Package, Brake Lever Tip, Black                                         | 10           | 1        |