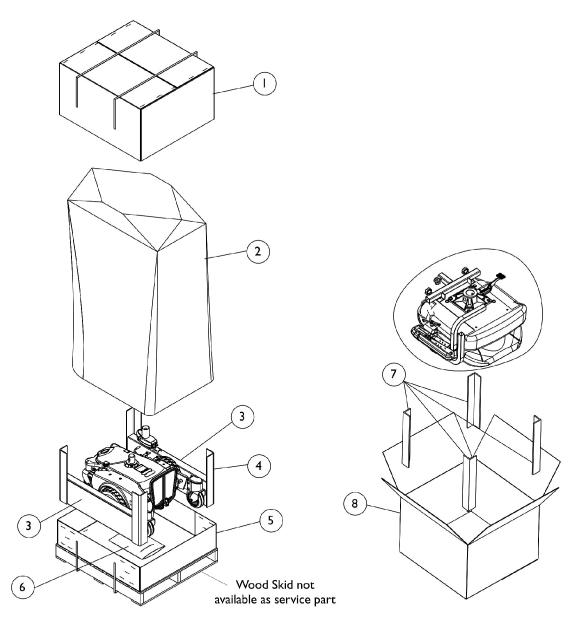

## **Packaging, Literature and Decals**

**Base Only Packaging** 

**Seat Only Packaging** 

## **Packaging, Literature and Decals**

| Item   |      |             |                                             | Quantity Per |          |
|--------|------|-------------|---------------------------------------------|--------------|----------|
| Number | Note | Part Number | Description                                 | Package      | Assembly |
| 1      |      | 1127296-NLA | NLA - Carton, Cover Base                    | 1            | 1        |
| 2      |      | 1015592     | Bag, Poly (72" L x 35" W x 19" D)           | 1            | 1        |
| 3      |      | 1127294-NLA | NLA - Insert, Carton                        | 1            | 2        |
| 4      | С    | 1134728-NLA | NLA - Carton, Corner Reinforcement          | 1            | 4        |
| 4      | D    | 1158069     | Carton, Corner Reinforcement                | 1            | 4        |
| 5      |      | 1127295-NLA | NLA - Tray, Carton                          | 1            | 1        |
| 6      | Α    | 1143837     | NLA - Kit, Literature, A-Series Controller  | 1            | 1        |
|        |      |             | NLA - Warranty Card                         | 1            | 1        |
|        |      |             | NLA - Owner's Manual, M41                   | 1            | 1        |
|        |      |             | Instruction Manual, MK5 A-Series Programmer | 1            | 1        |
|        |      |             | Tie Wrap (11-1/2" L)                        | 1            | 3        |
| 6      | Е    | 1163357-NLA | NLA - Kit, Literature, Shark Controller     | 1            | 1        |
|        |      |             | NLA - Bag, Poly Zip-Lip (13" L x 9" W)      | 1            | 1        |
|        |      |             | NLA - Instruction Manual, MK5 NX/NX-LP      | 1            | 1        |
|        |      |             | NLA - Owner's Manual, M41                   | 1            | 1        |
|        |      |             | Insert, Literature                          | 1            | 1        |
|        |      |             | Tie Wrap (11-1/2" L)                        | 1            | 3        |
| 7      |      | 1143704-NLA | NLA - Carton, Corner Reinforcement          | 1            | 4        |
| 8      |      | 1143705-NLA | NLA - Carton, Shipper                       | 1            | 1        |
|        | В    | 1143701-NLA | NLA - Decal, Model - M41                    | 1            | 2        |
|        | В    | 1095489     | Decal, Invacare 3-D Logo (2-1/2" L)         | 1            | 1        |
|        | В    | 1143237-NLA | NLA - Label, Battery Warning                | 1            | 1        |

NOTE: A - Includes Owner's Manual, MK5 Programmer Manual, and Warranty Card. Individual pieces of literature are available within the kit only.

- B Not Shown
- C Before 8/31/08. No Longer Available. See part number 1158069 as a replacement.
- D After 9/1/08.