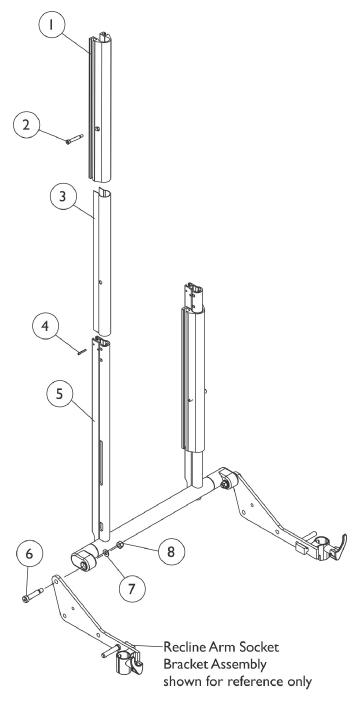

## Back Frame, Slide Blocks and Sleeves Contoura (CGR), (CGR) w/ BPO & (CGTR/CGTRE)

Back Cane material height measures approximately 20-1/2" and the overall back height from the seat pan to the top of the extruded cane measures approximately 23" high. Only the Back Assembly needs to be replaced when changing back heights.

| ltem   |      |             |                                                    | Quantity Per |          |
|--------|------|-------------|----------------------------------------------------|--------------|----------|
| Number | Note | Part Number | Description                                        | Package      | Assembly |
| 1      |      | 1122263     | Block, Slide Back - Left                           | 1            | 1        |
| 1      |      | 1124693     | Block, Slide Back - Right                          | 1            | 1        |
| 2      |      | 1000212     | Screw, Shoulder Hex Socket (1/4 x 1-1/4", #10-24)  | 1            | 2        |
| 3      |      | 1122464     | Sleeve, Back Slide (15-1/4" L)                     | 1            | 2        |
| 4      |      | 1119847     | Pin, Roll (1/8 x 1")                               | 1            | 2        |
| 5      |      | 1131422     | Frame, Back, Contoura, Black (16" W)               | 1            | 1        |
| 5      |      | 1122459     | Frame, Back, Contoura, Black (18" W)               | 1            | 1        |
| 5      |      | 1122463     | Frame, Back, Contoura, Black (20" W)               | 1            | 1        |
| 5      |      | 1131423     | Frame, Back, Contoura, Black (22" W)               | 1            | 1        |
| 5      |      | 1131424     | Frame, Back, Contoura, Black (24" W)               | 1            | 1        |
| 6      |      | 1062604     | Screw, Shoulder Hex Socket (3/8 x 1-1/4", 5/16-18) | 1            | 2        |
| 7      |      | 1025704     | Washer, Flat (5/16 x 5/8 x 1/16")                  | 1            | 2        |
| 8      |      | 1026158     | Locknut (5/16-18)                                  | 1            | 2        |