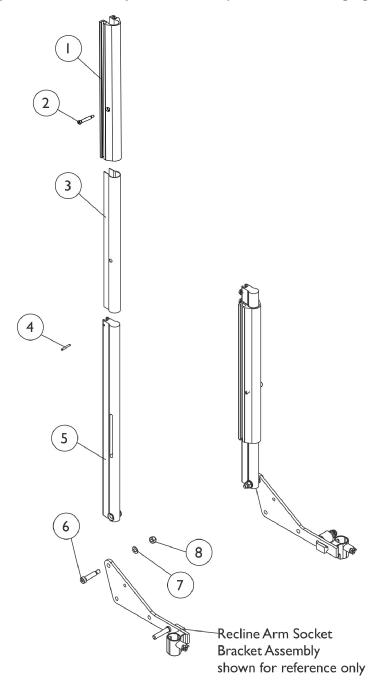

## Back Canes, Slide Blocks and Sleeves For Conventional (CGR), (CGR) w/ BPO & (CGTR/CGTRE)

Extruded Back Cane material comes in one height only and measures approximately 20-1/2" and the overall back height from the seat pan to the top of the extruded cane measures approximately 22-1/2" high. Only the Back Assembly needs to be replaced when changing back heights.

| Item   |      |             |                                                       | Quantity Per |          |
|--------|------|-------------|-------------------------------------------------------|--------------|----------|
| Number | Note | Part Number | Description                                           | Package      | Assembly |
| 1      |      | 1122263     | Block, Slide Back - Left                              | 1            | 1        |
| 1      |      | 1124693     | Block, Slide Back - Right                             | 1            | 1        |
| 2      |      | 1000212     | Screw, Shoulder Hex Socket (1/4 x 1-1/4", #10-24)     | 1            | 2        |
| 3      |      | 1122464     | Sleeve, Back Slide (15-1/4" L)                        | 1            | 2        |
| 4      |      | 1119847     | Pin, Roll (1/8 x 1")                                  | 1            | 2        |
| 5      |      | 1122560     | Cane, Back, Extruded Conventional, Black - Right/Left | 1            | 2        |
| 6      |      | 1062604     | Screw, Shoulder Hex Socket (3/8 x 1-1/4", 5/16-18)    | 1            | 2        |
| 7      |      | 1025704     | Washer, Flat (5/16 x 5/8 x 1/16")                     | 1            | 2        |
| 8      |      | 1026158     | Locknut (5/16-18)                                     | 1            | 2        |