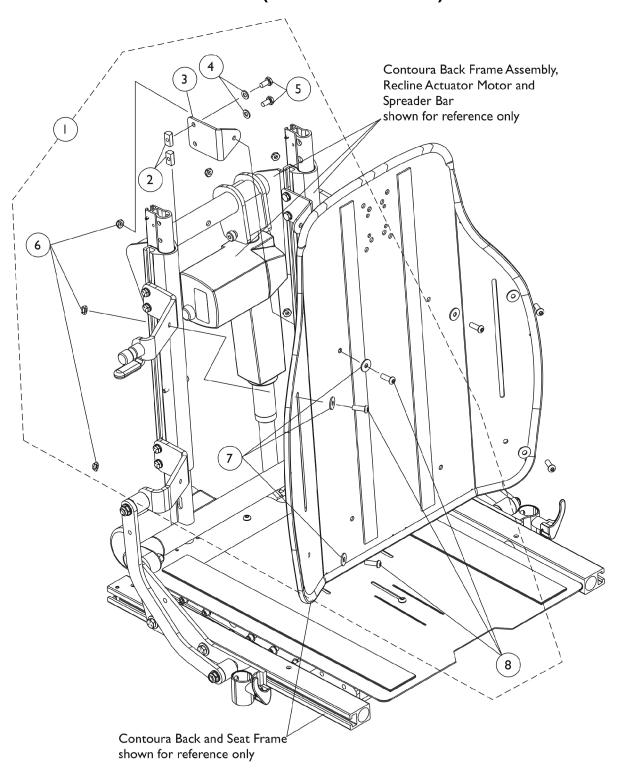

## Back Mounting Hardware Contoura (CGR/CGTR/CGTRE)

| Item                         |      |             |                                                                   | Quantity Per |          |
|------------------------------|------|-------------|-------------------------------------------------------------------|--------------|----------|
| Number                       | Note | Part Number | Description                                                       | Package      | Assembly |
| 1                            | Α    | 1125754     | Kit, Back Mounting Hardware For Contoura Recline and Tilt/Recline | 1            | 1        |
| 2                            |      |             | T-Nut (1/4-20)                                                    | 1            | 4        |
| 3                            |      |             | NLA - Bracket, Back Mounting, Black                               | 1            | 2        |
| 4                            |      |             | Washer (1/4 x 1/2 x 1/16")                                        | 1            | 4        |
| 5                            |      |             | Screw, Hex Head w/ Patch (1/4-20 x 1/2")                          | 1            | 4        |
| 6                            |      |             | Locknut (1/4-20)                                                  | 1            | 6        |
| 7                            |      |             | Washer (1/4 x 23/32 x 1/16")                                      | 1            | 6        |
| 8                            |      |             | Screw, Socket Button (1/4-20 x 3/4")                              | 1            | 6        |
| NOTE: A - Includes items 2-8 |      |             |                                                                   |              |          |