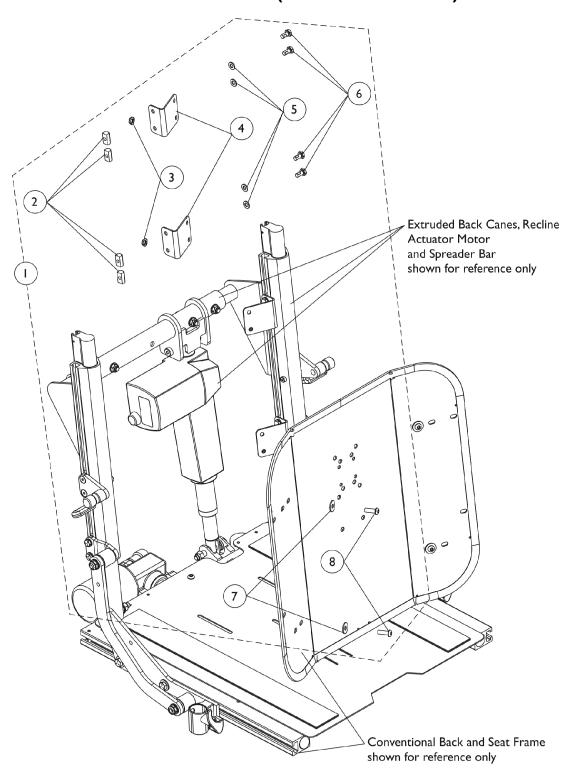

## **Back Mounting Hardware**Conventional (CGR/CGTR/CGTRE)

## Back Mounting Hardware Conventional (CGR/CGTR/CGTRE)

| Item                         |      |             |                                                                       | Quantity Per |          |
|------------------------------|------|-------------|-----------------------------------------------------------------------|--------------|----------|
| Number                       | Note | Part Number | Description                                                           | Package      | Assembly |
| 1                            | Α    | 1125756     | Kit, Back Mounting Hardware For Conventional Recline and Tilt/Recline | 1            | 1        |
| 2                            |      |             | T-Nut (1/4-20)                                                        | 1            | 8        |
| 3                            |      |             | Locknut (1/4-20)                                                      | 1            | 4        |
| 4                            |      |             | NLA - Bracket, Angled Back, Black                                     | 1            | 4        |
| 5                            |      |             | Washer (1/4 x 1/2 x 1/16")                                            | 1            | 8        |
| 6                            |      |             | Screw, Hex Head w/ Patch (1/4-20 x 1/2")                              | 1            | 8        |
| 7                            |      |             | Washer (1/4 x 23/32 x 1/16")                                          | 1            | 4        |
| 8                            |      |             | Screw, Socket Button (1/4-20 x 3/4")                                  | 1            | 4        |
| NOTE: A - Includes items 2-8 |      |             |                                                                       |              |          |