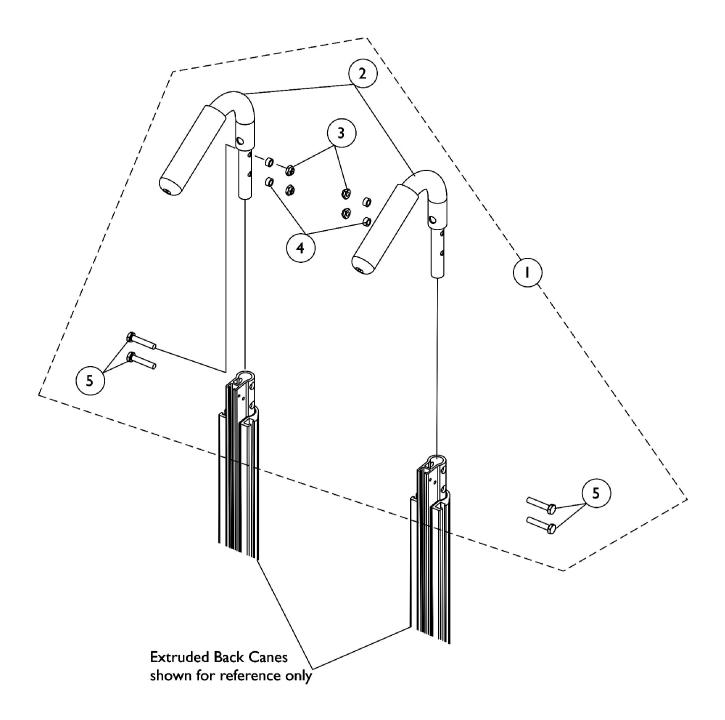

## Back Cane Push Handle Attachments Contoura Seating

NOTE: The Back Cane Push Handle Attachments will not assemble to a Tilt and Recline Seating System with extruded canes and Conventional Back

## Back Cane Push Handle Attachments Contoura Seating

NOTE: The Back Cane Push Handle Attachments will not assemble to a Tilt and Recline Seating System with extruded canes and Conventional Back

| ltem                         |      |             |                                               | Quantity Per |          |
|------------------------------|------|-------------|-----------------------------------------------|--------------|----------|
| Number                       | Note | Part Number | Description                                   | Package      | Assembly |
| 1                            | Α    | 1125706     | Kit, Back Cane Push Handle Attachments (Pair) | 1            | 1        |
| 2                            |      |             | Attachment, Back Cane Push Handle             | 1            | 2        |
| 3                            |      |             | Locknut (1/4-20)                              | 1            | 4        |
| 4                            |      |             | NLA - Spacer (1/4 x 3/8 x 3/16")              | 1            | 4        |
| 5                            |      |             | Screw, Hex Head (1/4-20 x 1-1/4")             | 1            | 4        |
| NOTE: A - Includes items 2-5 |      |             |                                               |              |          |