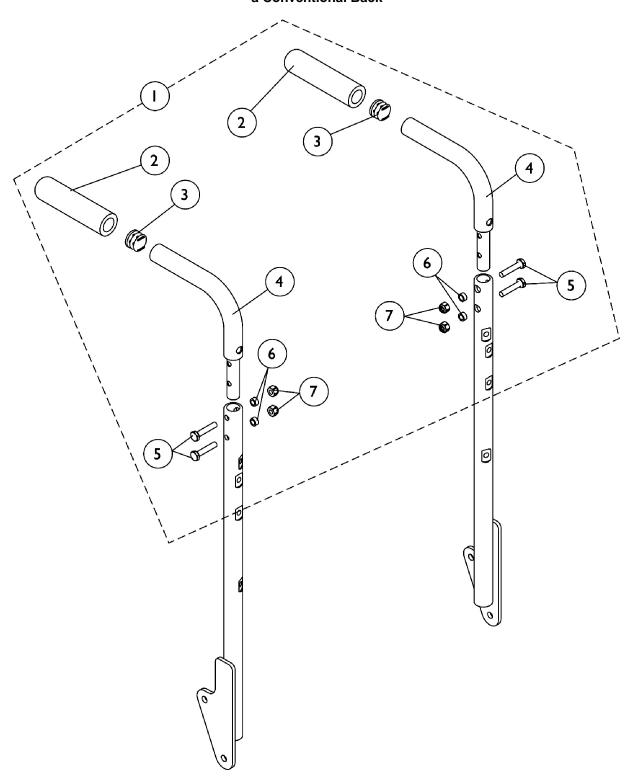

## **Back Cane Push Handle Attachments**

**Conventional Tilt Only Seating (CGT/CGTE)** 

NOTE: The Back Cane Push Handle Attachments will not attach to a Tilt and Recline Seating System with a Conventional Back

## **Back Cane Push Handle Attachments**

## **Conventional Tilt Only Seating (CGT/CGTE)**

NOTE: The Back Cane Push Handle Attachments will not attach to a Tilt and Recline Seating System with a Conventional Back

| Item                          |      |             |                                               | Quantity Per |          |
|-------------------------------|------|-------------|-----------------------------------------------|--------------|----------|
| Number                        | Note | Part Number | Description                                   | Package      | Assembly |
| 1                             | Α    | 1133259     | Kit, Back Cane Push Handle Attachments (Pair) | 1            | 1        |
| 2                             |      |             | Grip, Foam, Hand (4-1/2" L)                   | 1            | 2        |
| 3                             |      |             | Plug Button, Black (7/8")                     | 1            | 2        |
| 4                             |      |             | Attachment, Back Cane Push Handle             | 1            | 2        |
| 5                             |      |             | Screw, Hex Head (1/4-20 x 1-1/4")             | 1            | 4        |
| 6                             |      |             | NLA - Spacer (1/4 x 3/8 x 3/16")              | 1            | 4        |
| 7                             |      |             | Locknut (1/4-20)                              | 1            | 4        |
| NOTE: A - Includes items 2-7. |      |             |                                               |              |          |