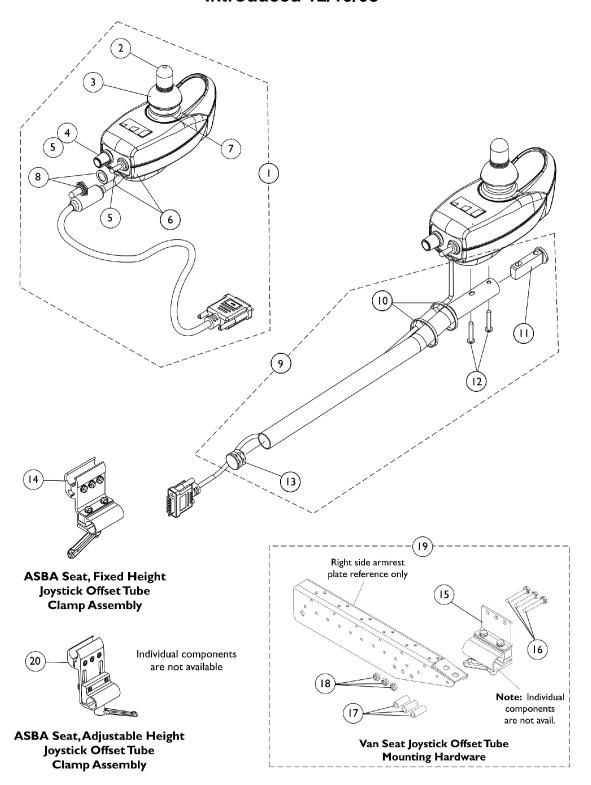

## MK5 SPJ-80 Joystick and Mounting Hardware Introduced 12/19/03

## MK5 SPJ-80 Joystick and Mounting Hardware Introduced 12/19/03

| Item    |      |              |                                                                                                                                                          | Quantity Per |          |
|---------|------|--------------|----------------------------------------------------------------------------------------------------------------------------------------------------------|--------------|----------|
| Number  | Note | Part Number  | Description                                                                                                                                              | Package      | Assembly |
| 1       | Α    | 1122190-NLA  | NLA - Joystick, MK5 SPJ-80                                                                                                                               | 1            | 1        |
| 1       | A,F  | 1122190E-NLA | NLA - WARR RPLMT - Joystick, MK5 SPJ-80                                                                                                                  | 1            | 1        |
| 2       |      | 1040217      | Knob, Joystick Rubber, Black                                                                                                                             | 1            | 1        |
| 3       |      | 1040218      | Skirt, Joystick Rubber, Black                                                                                                                            | 1            | 1        |
| 4       |      | 1025516-NLA  | NLA - Knob, Speed Control                                                                                                                                | 1            | 1        |
| 5       |      | 1122204-NLA  | NLA - Switch Assembly, Power/ Speed Potentiometer, NOTE: Power and Speed Potentiometer Switches are assembled to one connector and sold as one assembly. | 1            | 1        |
| 6       |      | 1119443-NLA  | NLA - Bottom Housing w/ Cable Assembly, MK5<br>DPJ/ SPJ-80                                                                                               | 1            | 1        |
| 7       |      | 1115235-NLA  | NLA - Inductive, MK5 MPJ/ DPJ/ SPJ-80 Joystick                                                                                                           | 1            | 1        |
| 8       |      | 1058464-NLA  | NLA - Boot, Switch                                                                                                                                       | 1            | 1        |
| 9       | В    | 1093069      | Kit, 1/2" Offset Joystick Tube with Hardware                                                                                                             | 1            | 1        |
| 10      |      | 1095502-NLA  | NLA - Package, Tie Wrap (11-1/2" L)                                                                                                                      | 10           | 2        |
| 11      |      | 1093063      | Spacer, Joystick Tube, Black                                                                                                                             | 1            | 1        |
| 12      |      | 1025714      | Screw, Phillips Pan Head (#10-32 x 1-1/8")                                                                                                               | 1            | 2        |
| 13      |      | 1027095      | Plug Button, Black (7/8")                                                                                                                                | 1            | 1        |
| 14      |      | 1093071      | Clamp, Fixed Height Joystick Tube                                                                                                                        | 1            | 1        |
| 15      |      | 1105049      | Clamp Assembly, Fixed Height, Captain/ Van Seat                                                                                                          | 1            | 1        |
| 16      |      | 1037610      | Screw, Hex Head (1/4-20 x 1-5/8")                                                                                                                        | 1            | 3        |
| 17      |      | 1087219      | Spacer (1/4 x 3/8 x 1")                                                                                                                                  | 1            | 3        |
| 18      |      | 1025195      | Locknut (1/4-20)                                                                                                                                         | 1            | 3        |
| 19      | С    | 1115000      | Kit, Joystick Tube Mounting Hardware - Captain Seat                                                                                                      | 1            | 1        |
| 20      | E    | 1139422      | Clamp, Height Adjustable Joystick Tube (ARM250)                                                                                                          | 1            | 1        |
|         | D    | 1006270      | Extension, Joystick, "T" Style (1560) (4" W x 5-1/2" L)                                                                                                  | 1            | 1        |
| NOTE: A | D    | 1006271      | Extension, Joystick, Straight Style (1561) (1/2" W x 5" L)                                                                                               | 1            | 1        |

NOTE: A - Includes items 2-8

B - Includes items 10-13

C - Includes items 15-18

D - Not Shown

E - Introduced as an option (ARM250) and can be used to replace a Fixed Height Joystick Clamp.

F - Upgrade to MK6 is available. See category titled, "MK5 SPJ-80 Upgrade to MK6" within Electronics MK6i parts book.