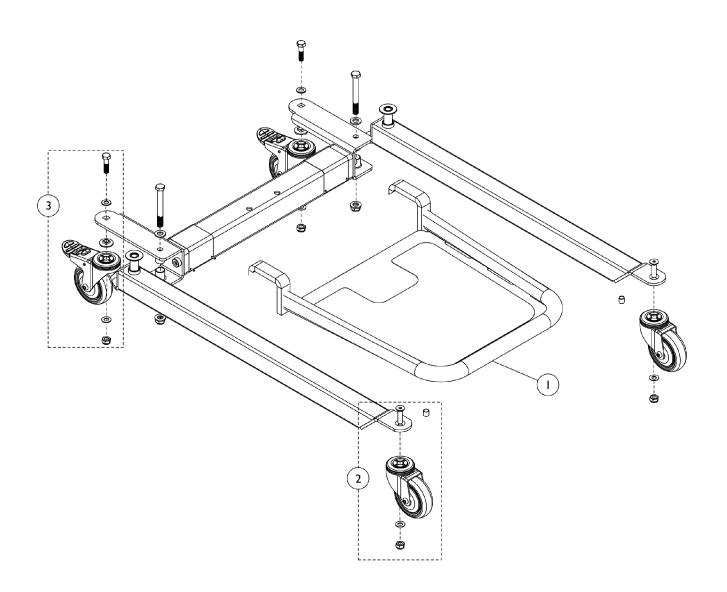

## Base Assembly RPS440 Power Stand-Up Lift

| ltem  |                                                                                                                                                                      |             |                                       | Quantity Per |          |  |
|-------|----------------------------------------------------------------------------------------------------------------------------------------------------------------------|-------------|---------------------------------------|--------------|----------|--|
| Numbe | r Note                                                                                                                                                               | Part Number | Description                           | Package      | Assembly |  |
| 1     |                                                                                                                                                                      | 1143814-NLA | NLA - Footplate, Removable            | 1            | 1        |  |
| 2     | A                                                                                                                                                                    | 1143812-NLA | NLA - Kit, Front Caster with Hardware | 1            | 2        |  |
| 3     | В                                                                                                                                                                    | 1143813-NLA | NLA - Kit, Rear Caster with Hardware  | 1            | 2        |  |
| NOTE: | NOTE: A - Includes (1) Caster, (1) Screw, (1) Washer, (1) Spacer and (1) Nut.<br>B - Includes (1) Caster with Brake, (1) Bolt, (1) Buching, (2) Washers and (1) Nut. |             |                                       |              |          |  |

B - Includes (1) Caster with Brake, (1) Bolt, (1) Bushing, (2) Washers and (1) Nut.