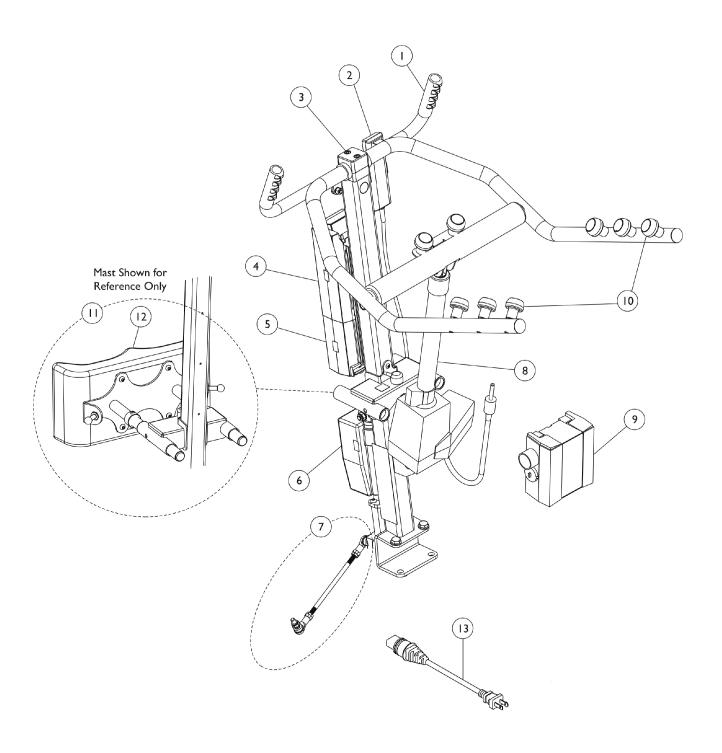

## Mast Assembly RPS440 Power Stand-Up Lift

## Mast Assembly RPS440 Power Stand-Up Lift

| Item   |      |             |                                            | Quantity Per |          |
|--------|------|-------------|--------------------------------------------|--------------|----------|
| Number | Note | Part Number | Description                                | Package      | Assembly |
| 1      |      | 1143818-NLA | NLA - Kit, Hand Grip                       | 1            | 1        |
| 2      | Е    | 1132051-NLA | NLA - Pendant, Four Channel w/ Hook        | 1            | 1        |
| 2      |      | 1177605     | Pendant, Four Channel w/ Hook              | 1            | 1        |
| 3      |      | 1165873-NLA | NLA - Block, Bearing w/ Hardware           | 1            | 1        |
| 4      |      | 1078276     | Battery Pack, Linak                        | 1            | 1        |
| 5      |      | 1143817-NLA | NLA - Control Box                          | 1            | 1        |
| 6      |      | 1143815-NLA | NLA - Actuator, Leg Spreader               | 1            | 1        |
| 7      |      | 1143819-NLA | NLA - Kit, Link Adjuster                   | 1            | 1        |
| 8      |      | 1143816-NLA | NLA - Actuator, Espline 300 Stroke         | 1            | 1        |
| 9      | F    | 1078274     | Charger, Electric Only w/o Power Cord      | 1            | 1        |
| 10     | Α    | 1143811-NLA | NLA - Kit, Sling Knobs with Hardware       | 1            | 1        |
| 11     | B,D  | 1144543-NLA | NLA - Kit, Knee Pad with Release Mechanism | 1            | 1        |
| 12     | С    | 1146393-NLA | NLA - Pad, Knee                            | 1            | 1        |
| 13     |      | 1079133     | Cord, Power, USA                           | 1            | 1        |

- NOTE: A Includes (8) Washers, (8) Nyloc Nuts, (2) Bolts, (8) Caps and (8) Knobs.

  B Includes Knee Pad Assembly and Release Mechanism.

  C Includes Pad Only.

  D A Leg Strap that can attach to the Knee Pad Assembly and Release Mechanism is a non-serviceable part.

  E No Longer Available. See part #1177605 as a replacement.

  F Power Cord not included with Charger.