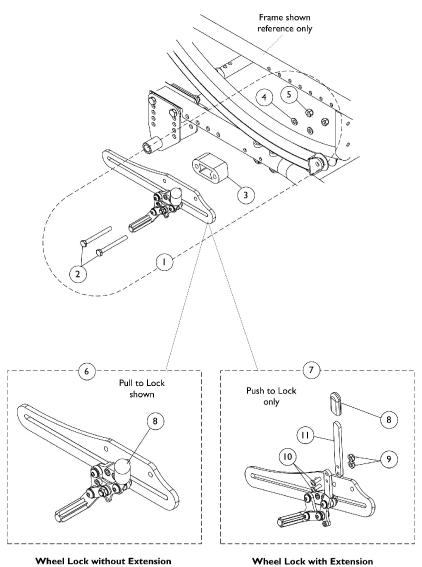

# Wheel Locks and Attaching Hardware After 5/21/06 (Push and Pull to Lock)

| ltem                                                                            |      |             |                                                                   | Quant   | ity Per  |
|---------------------------------------------------------------------------------|------|-------------|-------------------------------------------------------------------|---------|----------|
| Number                                                                          | Note | Part Number | Description                                                       | Package | Assembly |
| 1                                                                               | А    | 1140251-NLA | NLA - Kit, Wheel Lock Mounting Hardware                           | 1       | 1        |
| 2                                                                               |      |             | NLA - Screw, Hex Head (1/4-28 x 2-1/2")                           | 1       | 4        |
| 3                                                                               |      |             | NLA - Spacer, Bracket                                             | 1       | 2        |
| 4                                                                               |      |             | Washer (1/4 x 1/2 x 1/16")                                        | 1       | 4        |
| 5                                                                               |      |             | Locknut (1/4-28)                                                  | 1       | 4        |
| 6                                                                               |      | See Chart   | #6 Wheel Lock Assembly without Extension Handle                   | 1       | 1        |
| 7                                                                               |      | See Chart   | #7 Wheel Lock Assembly with Bolt-On Extension<br>Handle (EXTLOCK) | 1       | 1        |
| 8                                                                               |      | 1127688     | Package, Plastic Tip, Black                                       | 10      | 1        |
| 9                                                                               |      | 1025731     | Locknut (#10-32)                                                  | 1       | 2        |
| 10                                                                              |      | 1026114     | Screw, Phillips Pan Head (#10-32 x 1/2")                          | 1       | 2        |
| 11                                                                              |      | 1127851     | Extension, Wheel Lock                                             | 1       | 1        |
| NOTE: A - Includes items 2-5. Contains enough hardware for pair of wheel locks. |      |             |                                                                   |         |          |

### Wheel Locks and Attaching Hardware After 5/21/06 (Push and Pull to Lock)

#### #6 Wheel Lock Assembly without Extension Handle

| Wheel Lock Type<br>(Push/Pull) | Part Number |  |
|--------------------------------|-------------|--|
| Push to Lock - Right           | 1140848-NLA |  |
| Push to Lock - Left            | 1140849-NLA |  |
| Pull to Lock - Right           | 1140846-NLA |  |
| Pull to Lock - Left            | 1140847-NLA |  |

### **#7** Wheel Lock Assembly with Bolt-On Extension Handle (EXTLOCK)

Includes wheel lock plus items 8-11.

| Wheel Lock Type<br>(Push Only) | Part Number |  |
|--------------------------------|-------------|--|
| Push to Lock - Right           | 1140850-NLA |  |
| Push to Lock - Left            | 1140851-NLA |  |