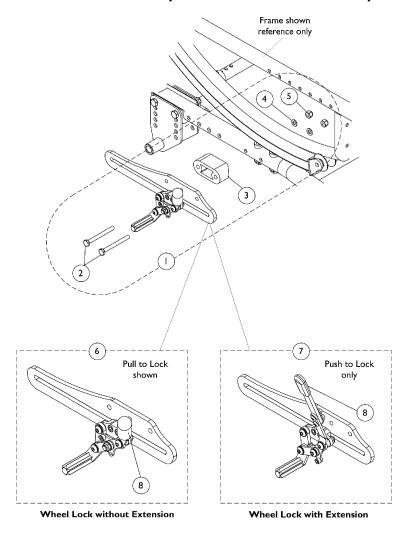

# Wheel Locks and Attaching Hardware Before 5/22/06 (Push and Pull to Lock)

## **Wheel Locks and Attaching Hardware** Before 5/22/06 (Push and Pull to Lock)

| Item   |      |             |                                                                | Quantity Per |          |
|--------|------|-------------|----------------------------------------------------------------|--------------|----------|
| Number | Note | Part Number | Description                                                    | Package      | Assembly |
| 1      | A,B  | 1127842-NLA | NLA - Kit, Wheel Lock Mounting Hardware                        | 1            | 1        |
| 2      |      |             | NLA - Screw, Hex Head (1/4-28 x 2-1/2")                        | 1            | 4        |
| 3      |      |             | NLA - Spacer, Bracket                                          | 1            | 2        |
| 4      |      |             | Washer (1/4 x 1/2 x 1/16")                                     | 1            | 4        |
| 5      |      |             | Locknut (1/4-28)                                               | 1            | 4        |
| 1      | A,C  | 1140251-NLA | NLA - Kit, Wheel Lock Mounting Hardware                        | 1            | 1 1      |
| 2      |      |             | NLA - Screw, Hex Head (1/4-28 x 2-3/4")                        | 1            | 4        |
| 3      |      |             | Spacer, Bracket                                                | 1            | 2        |
| 4      |      |             | Washer (1/4 x 1/2 x 1/16")                                     | 1            | 4        |
| 5      |      |             | Locknut (1/4-28)                                               | 1            | 4        |
| 6      |      | See Chart   | #6 Wheel Lock Assembly without Extension Handle                | 1            | 1 1      |
| 7      |      | See Chart   | #7 Wheel Lock Assembly with Bolt-On Extension Handle (EXTLOCK) | 1            | 1        |
| 8      |      | 1127688     | Package, Plastic Tip, Black                                    | 10           | 1        |

NOTE: A - Includes items 2-5. Contains enough hardware for pair of wheel locks.
B - Chairs with 12", 20", 22", and 24" rear wheels
C - Chairs with 18" rear wheels

#### **#6 Wheel Lock Assembly without Extension Handle**

| Wheel Lock Type<br>(Push/Pull) | 12" Rear Wheels | 18", 20", 22", & 24" Rear Wheels |
|--------------------------------|-----------------|----------------------------------|
| Push to Lock - Right           | 1127834-NLA     | 1129506-NLA                      |
| Push to Lock - Left            | 1127835-NLA     | 1129507-NLA                      |
| Pull to Lock - Right           | 1127836-NLA     | 1131228-NLA                      |
| Pull to Lock - Left            | 1127837-NLA     | 1131229-NLA                      |

#### **#7 Wheel Lock Assembly with Bolt-On Extension Handle (EXTLOCK)**

| Wheel Lock Type<br>(Push Only) | 12" Rear Wheels | 18", 20", 22", & 24" Rear Wheels |
|--------------------------------|-----------------|----------------------------------|
| Push to Lock - Right           | 1128819-NLA     | 1131230-NLA                      |
| Push to Lock - Left            | 1128820-NLA     | 1131231-NLA                      |