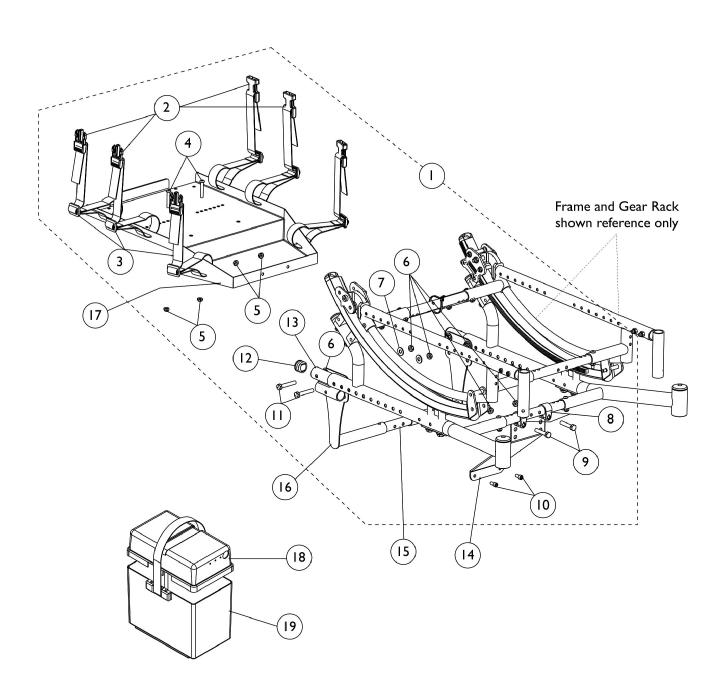

## Ventilator Tray and Battery Box After 5/21/06

## Ventilator Tray and Battery Box After 5/21/06

| Item   |      |             |                                                  | Quantity Per |          |
|--------|------|-------------|--------------------------------------------------|--------------|----------|
| Number | Note | Part Number | Description                                      | Package      | Assembly |
| 1      | Α    | 1142469     | Kit, Ventilator Tray Hardware                    | 1            | 1        |
| 2      |      |             | NLA - Buckle, Slide Release                      | 1            | 6        |
| 3      |      |             | NLA - Strap with Slide Release Buckle (22" Long) | 1            | 6        |
| 4      |      |             | Screw, Socket Button Head (1/4-28 x 1-1/2")      | 1            | 2        |
| 5      |      |             | Locknut (1/4-28)                                 | 1            | 4        |
| 6      |      |             | Locknut (5/16-18)                                | 1            | 6        |
| 7      |      |             | Washer, Steel (5/16 x 3/4 x 1/16")               | 1            | 8        |
| 8      |      |             | Clamp (7/8")                                     | 1            | 2        |
| 9      |      |             | NLA - Screw, Hex Head (5/16-18 x 1-1/2")         | 1            | 2        |
| 10     |      |             | NLA - Screw, Socket Head (1/4-28 x 1/2")         | 1            | 2        |
| 11     |      |             | NLA - Screw, Hex Head (5/16-18 x 1-3/4")         | 1            | 4        |
| 12     |      |             | Plug Button, Black (1")                          | 1            | 2        |
| 13     |      |             | Tube, Vent Tray Support, Black                   | 1            | 2        |
| 14     | С    | 1142084-NLA | NLA - Hanger, Ventilator Tray - Front            | 1            | 1        |
| 14     | D    | 1142085-NLA | NLA - Hanger, Ventilator Tray - Front            | 1            | 1        |
| 15     | В    | See Chart   | #15 Kit, Crossbraces with Hardware               | 5            | 1 1      |
| 16     | D    | 1142083-NLA | NLA - Hanger, Ventilator Tray - Rear             | 1            | 2        |
| 17     |      | 1093385-NLA | NLA - Tray, Ventilator                           | 1            | 1 1      |
| 18     |      | 1095747     | Top, Battery Box                                 | 1            | 1        |
| 19     |      | 1057944     | Battery Box Bottom with Strap, 22NF              | 1            | 1        |

NOTE: A - Includes items 2-13

B - Kit includes 16113 2-13
B - Kit includes 5 ea. Crossbraces and all attaching hardware (Screws and Locknuts)
C - For chairs with 12-16" or 15-19" seat depth
D - For chairs with 18-22" seat depth