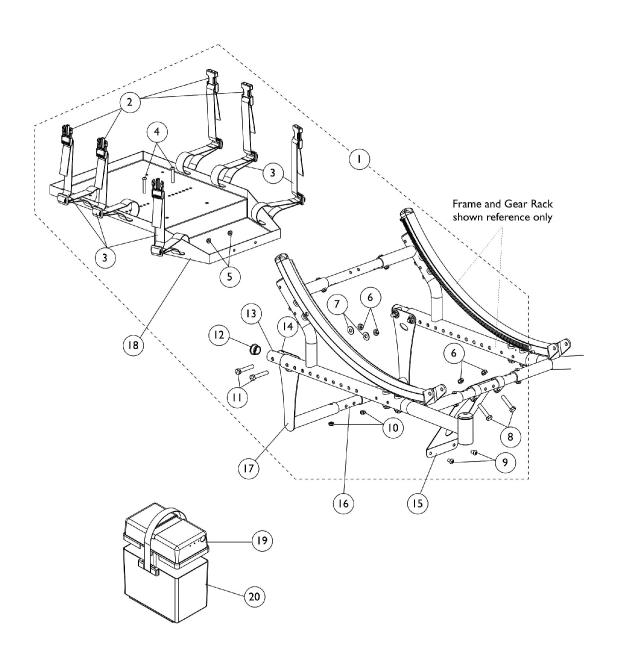

## **Ventilator Tray and Battery Box**Before 5/22/06

| Item   |      |             |                                                  | Quantity Per |          |
|--------|------|-------------|--------------------------------------------------|--------------|----------|
| Number | Note | Part Number | Description                                      | Package      | Assembly |
| 1      | Α    | 1127699-NLA | NLA - Kit, Ventilator Tray Hardware              | 1            | 1        |
| 2      |      |             | NLA - Buckle, Slide Release                      | 1            | 6        |
| 3      |      |             | NLA - Strap with Slide Release Buckle (22" Long) | 1            | 6        |
| 4      |      |             | Screw, Socket Button Head (1/4-28 x 1-1/2")      | 1            | 2        |
| 5      |      |             | Locknut (1/4-20)                                 | 1            | 2        |
| 6      |      |             | Locknut (5/16-18)                                | 1            | 6        |
| 7      |      |             | Washer, Steel (5/16 x 3/4 x 1/16")               | 1            | 4        |
| 8      |      |             | NLA - Screw, Hex Head (5/16-18 x 1-1/2")         | 1            | 2        |
| 9      |      |             | Screw, Socket Button Head (1/4-20 x 3/8")        | 1            | 2        |
| 10     |      |             | Locknut (1/4-28)                                 | 1            | 2        |
| 11     |      |             | NLA - Screw, Hex Head (5/16-18 x 1-3/4")         | 1            | 4        |
| 12     |      |             | Plug Button, Black (1")                          | 1            | 2        |
| 13     |      |             | NLA - Tube, Vent Tray Support, Black             | 1            | 2        |
| 14     |      |             | Spacer, Coved (3/4 x 1 x 1/2")                   | 1            | 2        |
| 15     | С    | 1126343-NLA | NLA - Hanger, Ventilator Tray - Front            | 1            | 1        |
| 15     | D    | 1132298-NLA | NLA - Hanger, Ventilator Tray - Front            | 1            | 1        |
| 16     | В    | See Chart   | #16 Kit, Crossbraces with Hardware               | 5            | 1        |
| 17     |      | 1126344-NLA | NLA - Hanger, Ventilator Tray - Rear             | 1            | 2        |
| 18     |      | 1093385-NLA | NLA - Tray, Ventilator                           | 1            | 1 1      |
| 19     |      | 1095747     | Top, Battery Box                                 | 1            | 1 1      |
| 20     |      | 1057944     | Battery Box Bottom with Strap, 22NF              | 1            | 1        |

NOTE: A - Includes items 2-14

B - Kit includes 5 ea. Crossbraces and all attaching hardware (Screws and Locknuts)
C - For chairs with 12-16" or 15-19" seat depth
D - For chairs with 18-22" seat depth