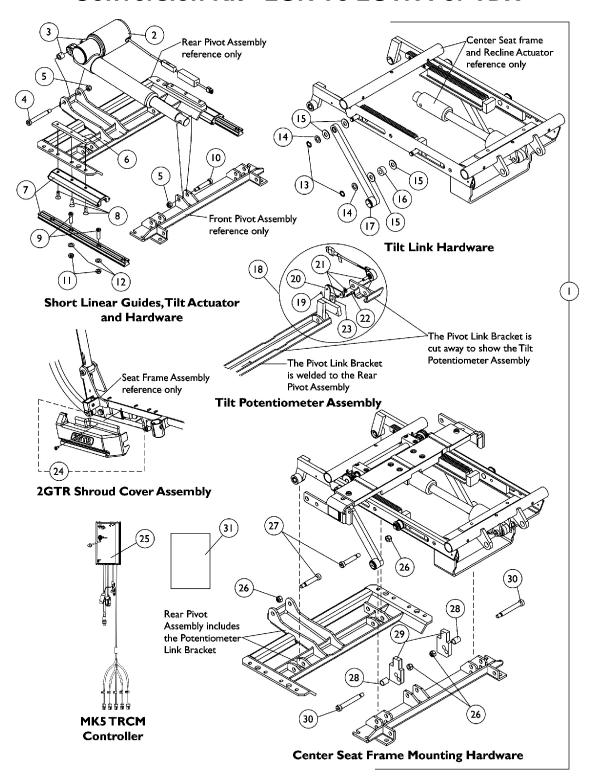

## **Conversion Kit - 2GR To 2GTR For TDX**

## **Conversion Kit - 2GR To 2GTR For TDX**

| Item    |            |                      |                                                                       | Quantity Per |          |
|---------|------------|----------------------|-----------------------------------------------------------------------|--------------|----------|
| Number  | Note       | Part Number          | Description                                                           | Package      | Assembly |
| 1       | A,C        | 1140348              | NLA - Kit, Conversion - 2GR To 2GTR On TDX For All User Weight Limits | 1            | 1        |
| 2       |            |                      | NLA - Actuator Motor Assembly, Tilt                                   | 1            | 1        |
| 3       |            |                      | Bushing (3/8 x 5/8 x 1/2")                                            | 1            | 2        |
| 4       |            |                      | NLA - Bolt, Shoulder (3/8 x 2-1/2")                                   | 1            | 1        |
| 5       |            |                      | Locknut (5/16-18)                                                     | 1            | 2        |
| 6       |            |                      | NLA - Bar, Clamp, Black                                               | 1            | 2        |
| 7       |            |                      | NLA - Guide, Linear - Short                                           | 1            | 2        |
| 8       |            |                      | NLA - Screw, Socket Flat Head w/ Patch (1/4-20 x 3/4")                | 1            | 6        |
| 9       |            |                      | NLA - Screw, Socket Head (5/16-18 x 1")                               | 1            | 4        |
| 9       |            |                      | NLA - Screw, Socket Head w/ Patch (5/16-18 x 1-1/4")                  | 1            | 4        |
| 10      |            |                      | Screw, Shoulder Hex Socket Head (3/8 x 1-1/2", 5/16-18)               | 1            | 1        |
| 11      |            |                      | Locknut (5/16-18)                                                     | 1            | 4        |
| 12      |            |                      | Washer, Flat (5/16 x 5/8 x 1/16")                                     | 1            | 4        |
| 13      |            |                      | NLA - Ring, Retaining (3/8")                                          | 1            | 4        |
| 14      |            |                      | Washer, Flat (3/8 x 11/16 x 1/16")                                    | 1            | 4        |
| 15      |            |                      | Washer, Nylon (3/8 x 7/8 x 1/16")                                     | 1            | 8        |
| 16      |            |                      | NLA - Spacer (3/8 x 3/4 x 3/8")                                       | 1            | 2        |
| 17      |            |                      | NLA - Link, Tilt, Black                                               | 1            | 2        |
| 19      |            |                      | Screw, Set Socket Cup Point (#8-32 x 3/16")                           | 1            | 1        |
| 20      |            |                      | NLA - Linkage, Tilt Potentiometer                                     | 1            | 1        |
| 21      |            |                      | NLA - Harness, Tilt Potentiometer with Nut and Washer                 | 1            | 1        |
| 22      |            |                      | NLA - Screw, Socket Head (#8-32 x 5/8")                               | 1            | 1        |
| 23      |            |                      | NLA - Washer, Nylon (3/16 x 3/4 x 5/32")                              | 1            | 1        |
| 24      |            |                      | NLA - Shroud Cover Assembly with Decal - Right (2GTR)                 | 1            | 1        |
| 24      |            |                      | NLA - Shroud Cover Assembly with Decal - Left (2GTR)                  | 1            | 1        |
| 25      |            |                      | NLA - Reconditioned - Controller, MK5 TRCM                            | 1            | 1        |
| 26      |            |                      | Locknut (5/16-18)                                                     | 1            | 4        |
| 27      |            |                      | Screw, Shoulder Hex Socket Head (3/8 x 1-1/2", 5/16-18)               | 1            | 4        |
| 28      |            |                      | NLA - Bushing, Black (7/16 x 1/2 x 11/16")                            | 1            | 2        |
| 29      |            |                      | NLA - Block, Black Tilt Angle                                         | 1            | 2        |
| 30      |            |                      | NLA - Bolt, Shoulder (3/8 x 2-1/2")                                   | 1            | 2        |
| 31      |            |                      | NLA - Instruction Sheet, Conversion Kit - 2GR To 2GTR                 | 1            | 1        |
| 18      | В          | 1117258-NLA          | NLA - Tilt Potentiometer Assembly                                     | 1            | 1        |
| NOTE: A | - Includes | itams 2-17 10-31 and | dused for all user weight limits                                      |              |          |

NOTE: A - Includes items 2-17, 19-31 and used for all user weight limits
B - Includes items 19-23
C - Item number 9 part #1114962 was used before 12/19/05 and part #1108429 is used after 12/18/05