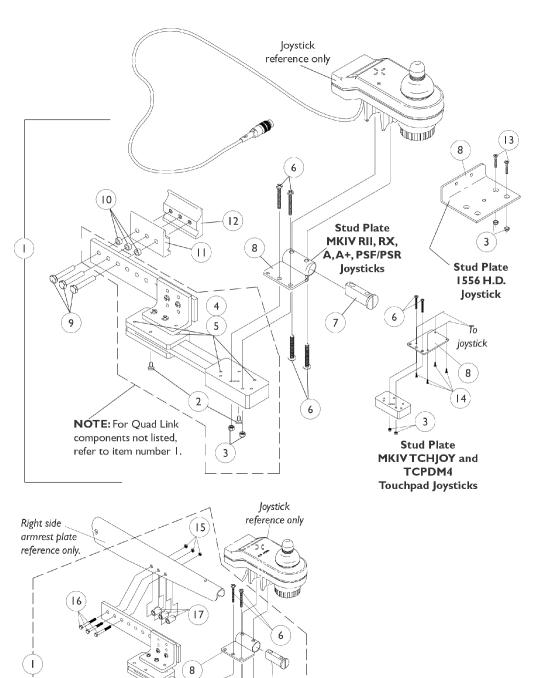

## Quad Link Assembly Before 4/07/06

3

Captain Arm MKIV RII, RX, A,A+,PSF/PSR

Joysticks

# Quad Link Assembly Before 4/07/06

| Item   |      |             |                                                        | Quantity Per |          |
|--------|------|-------------|--------------------------------------------------------|--------------|----------|
| Number | Note | Part Number | Description                                            | Package      | Assembly |
| 1      | Α    | 1052402-NLA | NLA - Kit, Quad Link Assembly - Right                  | 1            | 1        |
| 2      |      |             | NLA - Ball Plunger Assembly with Lock Washer           | 2            | 1        |
| 3      |      |             | Locknut (#10-32)                                       | 1            | 2        |
| 4      |      |             | NLA - Screw, Cap, Socket Head (#10-32 x 1/2")          | 1            | 4        |
| 5      |      |             | NLA - Bushing, Bronze (3/16 x 1/4 x 1/4")              | 1            | 4        |
| 6      |      |             | Screw, Phillips Pan Head (#10-32 x 1-1/8")             | 1            | 4        |
| 7      |      |             | Spacer, Joystick Tube, Black                           | 1            | 1        |
| 8      |      |             | NLA - Stud Plate, Quad Link                            | 1            | 1        |
| 9      |      |             | Screw, Hex Head (1/4-20 x 1-1/2")                      | 1            | 3        |
| 10     |      |             | NLA - Spacer (1/4 x 3/8 x 3/16")                       | 1            | 3        |
| 11     |      |             | Half Clamp, Non-Threaded Holes                         | 1            | 1        |
| 12     |      |             | NLA - Half Clamp, Threaded Holes                       | 1            | 1        |
| 1      | A    | 1115372-NLA | NLA - Kit, Quad Link Assembly - Left                   | 1            | 1        |
| 2      |      |             | NLA - Ball Plunger Assembly with Lock Washer           | 2            | 1        |
| 3      |      |             | Locknut (#10-32)                                       | 1            | 2        |
| 4      |      |             | NLA - Screw, Cap, Socket Head (#10-32 x 1/2")          | 1            | 4        |
| 5      |      |             | NLA - Bushing, Bronze (3/16 x 1/4 x 1/4")              | 1            | 4        |
| 6      |      |             | Screw, Phillips Pan Head (#10-32 x 1-1/8")             | 1            | 4        |
| 7      |      |             | Spacer, Joystick Tube, Black                           | 1            | 1        |
| 8      |      |             | NLA - Stud Plate, Quad Link                            | 1            | 1        |
| 9      |      |             | Screw, Hex Head (1/4-20 x 1-1/2")                      | 1            | 3        |
| 10     |      |             | NLA - Spacer (1/4 x 3/8 x 3/16")                       | 1            | 3        |
| 11     |      |             | Half Clamp, Non-Threaded Holes                         | 1            | 1        |
| 12     |      |             | NLA - Half Clamp, Threaded Holes                       | 1            | 1        |
| 1      | B,E  | 1034703-NLA | NLA - Kit, Quad Link Assembly - Right                  | 1            | 1        |
| 2      |      |             | NLA - Ball Plunger Assembly with Lock Washer           | 2            | 1        |
| 3      |      |             | Locknut (#10-32)                                       | 1            | 2        |
| 4      |      |             | NLA - Screw, Cap, Socket Head (#10-32 x 1/2")          | 1            | 4        |
| 5      |      |             | NLA - Bushing, Bronze (3/16 x 1/4 x 1/4")              | 1            | 4        |
| 8      |      |             | Plate, Stud, Quad Link For 1556 Heavy Duty<br>Joystick | 1            | 1        |
| 9      |      |             | Screw, Hex Head (1/4-20 x 1-1/2")                      | 1            | 3        |
| 10     |      |             | NLA - Spacer (1/4 x 3/8 x 3/16")                       | 1            | 3        |
| 11     |      |             | Half Clamp, Non-Threaded Holes                         | 1            | 1        |
| 12     |      |             | NLA - Half Clamp, Threaded Holes                       | 1            | 1        |
| 13     |      |             | Screw, Phillips Flat Head (#10-32 x 1-1/8")            | 1            | 2        |
| 1      | В    | 1114866-NLA | NLA - Kit, Quad Link Assembly - Left                   | 1            | 1        |
| 2      |      |             | NLA - Ball Plunger Assembly with Lock Washer           | 2            | 1        |
| 3      |      |             | Locknut (#10-32)                                       | 1            | 2        |
| 4      |      |             | NLA - Screw, Cap, Socket Head (#10-32 x 1/2")          | 1            | 4        |
| 5      |      |             | NLA - Bushing, Bronze (3/16 x 1/4 x 1/4")              | 1            | 4        |
| 8      |      |             | Plate, Stud, Quad Link For 1556 Heavy Duty<br>Joystick | 1            | 1        |
| 9      |      |             | Screw, Hex Head (1/4-20 x 1-1/2")                      | 1            | 3        |
| 10     |      |             | NLA - Spacer (1/4 x 3/8 x 3/16")                       | 1            | 3        |
| 11     |      |             | Half Clamp, Non-Threaded Holes                         | 1            | 1        |

# Quad Link Assembly

### Before 4/07/06

| Item   |      |             |                                                                  | Quantity Per |          |
|--------|------|-------------|------------------------------------------------------------------|--------------|----------|
| Number | Note | Part Number | Description                                                      | Package      | Assembly |
| 12     |      |             | NLA - Half Clamp, Threaded Holes                                 | 1            | 1        |
| 13     |      |             | Screw, Phillips Flat Head (#10-32 x 1-1/8")                      | 1            | 2        |
| 1      | С    | 1102027-NLA | NLA - Kit, Quad Link Assembly - Right For TCHJOY/TCPDM4 Touchpad | 1            | 1        |
| 2      |      |             | NLA - Ball Plunger Assembly with Lock Washer                     | 2            | 1        |
| 3      |      |             | Locknut (#10-32)                                                 | 1            | 2        |
| 4      |      |             | NLA - Screw, Cap, Socket Head (#10-32 x 1/2")                    | 1            | 4        |
| 5      |      |             | NLA - Bushing, Bronze (3/16 x 1/4 x 1/4")                        | 1            | 4        |
| 6      |      |             | Screw, Phillips Pan Head (#10-32 x 1-1/8")                       | 1            | 2        |
| 8      |      |             | NLA - Plate, Stud, Quad Link<br>MKIV TCHJOY/TCPDM4               | 1            | 1        |
| 9      |      |             | Screw, Hex Head (1/4-20 x 1-1/2")                                | 1            | 3        |
| 10     |      |             | NLA - Spacer (1/4 x 3/8 x 3/16")                                 | 1            | 3        |
| 11     |      |             | Half Clamp, Non-Threaded Holes                                   | 1            | 1        |
| 12     |      |             | NLA - Half Clamp, Threaded Holes                                 | 1            | 1        |
| 14     |      |             | NLA - Screw, Phillips Flat Head Countersunk (#4-40 x 3/8")       | 1            | 4        |
| 1      | D    | 1074153-NLA | NLA - Kit, Quad Link Assembly - Right For Van Seats              | 1            | 1        |
| 2      |      |             | NLA - Ball Plunger Assembly with Lock Washer                     | 2            | 1        |
| 3      |      |             | Locknut (#10-32)                                                 | 1            | 2        |
| 4      |      |             | NLA - Screw, Cap, Socket Head (#10-32 x 1/2")                    | 1            | 4        |
| 5      |      |             | NLA - Bushing, Bronze (3/16 x 1/4 x 1/4")                        | 1            | 4        |
| 6      |      |             | Screw, Phillips Pan Head (#10-32 x 1-1/8")                       | 1            | 4        |
| 7      |      |             | Spacer, Joystick Tube, Black                                     | 1            | 1        |
| 8      |      |             | NLA - Stud Plate, Quad Link                                      | 1            | 1        |
| 15     |      |             | Locknut (1/4-20)                                                 | 1            | 3        |
| 16     |      |             | Screw, Hex Head (1/4-20 x 1-1/2")                                | 1            | 3        |
| 17     |      |             | NLA - Spacer (1/4 x 7/16 x 5/8")                                 | 1            | 3        |
| 2      |      | 1114863-NLA | NLA - Ball Plunger Assembly with Lock Washer                     | 2            | 1        |

NOTE: A - Includes the Quad Link, items 2-12 and used with MKIV RII, RX, A, A+,PSF/PSR joysticks

B - Includes the Quad Link, items 2-5, 8-13 and used with a 1556 Heavy Duty joystick

C - Includes the Quad Link, items 2-6, 8-12, 14 and used with MKIV TCHJOY/TCPDM4 joysticks. Left side mounted Quad Link must be ordered as a special

D - Includes the Quad Link, items 2-8, 15-17 and used with MKIV RII, RX, A, A+, PSF/PSR joysticks attached to a van seat. Left side mounted Quad Link must be ordered as a special

E - Quad Link Assembly is no longer available. Please see Quad Link Assembly (After 4/06/06) category and use new Quad Link design as a replacement.