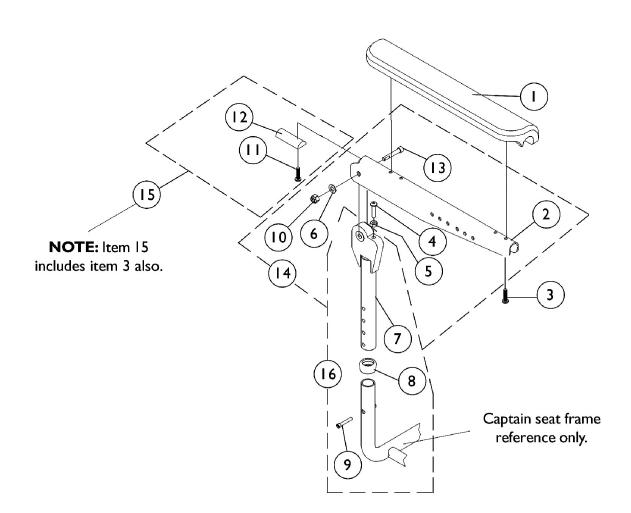

## **Captain Seat Arms and Hardware**

20" and 22" Wide Models

| Item   |      |             |                                                                                         | Quantity Per |          |
|--------|------|-------------|-----------------------------------------------------------------------------------------|--------------|----------|
| Number | Note | Part Number | Description                                                                             | Package      | Assembly |
| 1      | А    | 1117328     | Kit, Arm Pad w/ Screws, Full Length, Urethane<br>Waterfall, Black<br>(13" L x 2-5/8" W) | 1            | 2        |
| 2      |      | 1101912-NLA | NLA - Plate, Armrest                                                                    | 1            | 2        |
| 3      |      | 1028755     | Screw, Phillips Pan Head (#10-32 x 5/8")                                                | 1            | 2        |
| 4      |      | 1009837     | Screw, Socket Button Head (1/4-20 x 1")                                                 | 1            | 2        |
| 5      |      | 1025711-NLA | NLA - Nut, Hex (1/4-20)                                                                 | 1            | 2        |
| 6      |      | 1025704     | Washer, Flat (5/16 x 5/8 x 1/16")                                                       | 1            | 2        |
| 7      |      | 1101914-NLA | NLA - Tube, Arm, Upper Adjustable, Black                                                | 1            | 2        |
| 8      |      | 1101110-NLA | NLA - Anti-Rattle                                                                       | 1            | 2        |
| 9      |      | 1038379     | Screw, Socket Head Cap w/ Patch (1/4-20 x 1-1/2")                                       | 1            | 2        |
| 10     |      | 1026906-NLA | NLA - Locknut (5/16-24)                                                                 | 1            | 2        |
| 11     |      | 1102546-NLA | NLA - Screw, Phillips Pan Head (#10-32 x 7/8")                                          | 1            | 2        |
| 12     |      | 1101634-NLA | NLA - Insert, Armrest, Black                                                            | 1            | 2        |
| 13     |      | 1031026     | Screw w/ Lug (5/16-24 x 1-3/8")                                                         | 1            | 2        |
| 14     | В    | 1101917-NLA | NLA - Hardware, Armrest Attaching (Pair)                                                | 2            | 1 1      |
| 15     | С    | 1101916-NLA | NLA - Hardware, Arm Pad Attaching (Pair)                                                | 2            | 1 1      |
| 16     | D    | 1101915-NLA | NLA - Arm Tube Assembly, Upper Adjustable (Pair)                                        | 2            | 1        |

NOTE: A - As of 1/3/02 upholstered waterfall armpads were replaced with black urethane waterfall armpads. Order in pairs for chairs manufactured before 1/3/02.

B - Includes items 2, 4, 5, 6, 10, 13 C - Includes items 3, 11, 12

D - Includes items 7-9