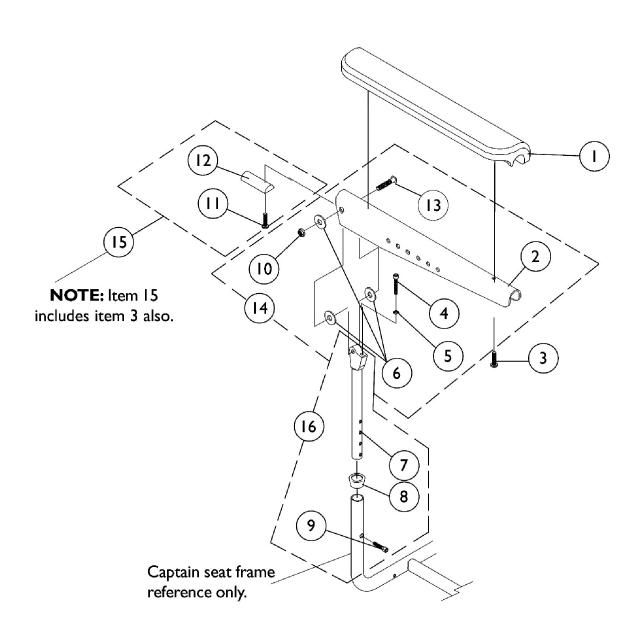

## Captain Seat Arms and Hardware 18" Wide Models

## Captain Seat Arms and Hardware 18" Wide Models

| Item   |      |             |                                                                                         | Quantity Per |          |
|--------|------|-------------|-----------------------------------------------------------------------------------------|--------------|----------|
| Number | Note | Part Number | Description                                                                             | Package      | Assembly |
| 1      | А    | 1117328     | Kit, Arm Pad w/ Screws, Full Length, Urethane<br>Waterfall, Black<br>(13" L x 2-5/8" W) | 1            | 2        |
| 2      |      | 1071359-NLA | NLA - Plate, Armrest (Black)                                                            | 1            | 2        |
| 3      |      | 1028755     | Screw, Phillips Pan Head (#10-32 x 5/8")                                                | 1            | 4        |
| 4      |      | 1009837     | Screw, Socket Button Head (1/4-20 x 1")                                                 | 1            | 2        |
| 5      |      | 1025711-NLA | NLA - Nut, Hex (1/4-20)                                                                 | 1            | 2        |
| 6      |      | 1025704     | Washer, Flat (5/16 x 5/8 x 1/16")                                                       | 1            | 6        |
| 7      |      | 1070928     | Tube, Arm, Upper Height and Width Adjustable, Black                                     | 1            | 2        |
| 8      |      | 15680X013   | Anti-Rattle (1")                                                                        | 1            | 2        |
| 9      |      | 7930304-NLA | NLA - Screw, Socket Head (1/4-20 x 1-1/4")                                              | 25           | 2        |
| 10     |      | 1026906-NLA | NLA - Locknut (5/16-24)                                                                 | 1            | 2        |
| 11     |      | 1102546-NLA | NLA - Screw, Phillips Pan Head (#10-32 x 7/8")                                          | 1            | 2        |
| 12     |      | 1070106-NLA | NLA - Insert, Armrest, Black                                                            | 1            | 2        |
| 13     |      | 1031026     | Screw w/ Lug (5/16-24 x 1-3/8")                                                         | 1            | 2        |
| 14     | В    | 1074120-NLA | NLA - Kit, Armrest Attaching Hardware (Pair)                                            | 2            | 1        |
| 15     | С    | 1073378-NLA | NLA - Kit, Arm Pad Attaching Hardware                                                   | 2            | 1        |
| 16     | D    | 1070756-NLA | NLA - Arm Tube Assembly, Upper Adjustable (Pair)                                        | 2            | 1        |

NOTE: A - As of 1/3/02 upholstered waterfall armpads were replaced with black urethane waterfall armpads. Order in pairs for chairs manufactured before 1/3/02.

B - Includes items 2, 4, 5, 6, 10, 13 C - Includes items 3, 11, 12

D - Includes items 7-9