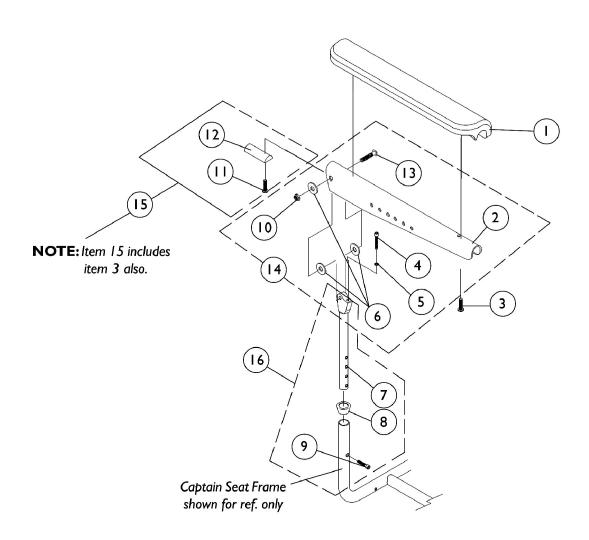

## Captain Seat Arms & Hardware 18" Wide Models

| Item   |      |             |                                                                                         | Quantity Per |          |
|--------|------|-------------|-----------------------------------------------------------------------------------------|--------------|----------|
| Number | Note | Part Number | Description                                                                             | Package      | Assembly |
| 1      | А    | 1117328     | Kit, Arm Pad w/ Screws, Full Length, Urethane<br>Waterfall, Black<br>(13" L x 2-5/8" W) | 1            | 1        |
| 2      |      | 1071359-NLA | NLA - Plate, Armrest (Black)                                                            | 1            | 1        |
| 3      |      | 1028755     | Screw, Phillips Pan Head (#10-32 x 5/8")                                                | 1            | 2        |
| 4      |      | 1009837     | Screw, Socket Button Head (1/4-20 x 1")                                                 | 1            | 1        |
| 5      |      | 1025711-NLA | NLA - Nut, Hex (1/4-20)                                                                 | 1            | 1        |
| 6      |      | 1025704     | Washer, Flat (5/16 x 5/8 x 1/16")                                                       | 1            | 3        |
| 7      |      | 1070928     | Tube, Arm, Upper Height and Width Adjustable, Black                                     | 1            | 1        |
| 8      |      | 15680X013   | Anti-Rattle (1")                                                                        | 1            | 1        |
| 9      |      | 7930304-NLA | NLA - Screw, Socket Head (1/4-20 x 1-1/4")                                              | 25           | 1        |
| 10     |      | 1026906-NLA | NLA - Locknut (5/16-24)                                                                 | 1            | 1        |
| 11     |      | 1102546-NLA | NLA - Screw, Phillips Pan Head (#10-32 x 7/8")                                          | 1            | 1 1      |
| 12     |      | 1070106-NLA | NLA - Insert, Armrest, Black                                                            | 1            | 1 1      |
| 13     |      | 1031026     | Screw w/ Lug (5/16-24 x 1-3/8")                                                         | 1            | 1 1      |
| 14     | В    | 1074120-NLA | NLA - Kit, Armrest Attaching Hardware (Pair)                                            | 2            | 1 1      |
| 15     | С    | 1073378-NLA | NLA - Kit, Arm Pad Attaching Hardware                                                   | 2            | 1 1      |
| 16     | D    | 1070756-NLA | NLA - Arm Tube Assembly, Upper Adjustable (Pair)                                        | 2            | 1 1      |

NOTE: A - As of 1/3/02 upholstered waterfall armpads were replaced with black urethane waterfall armpads. Order in pairs for chairs manufactured before 1/3/02.

B - Includes Items 2, 4, 5, 6, 10, and 13. C - Includes Items 3, 11, and 12.

D - Includes Items 7-9.