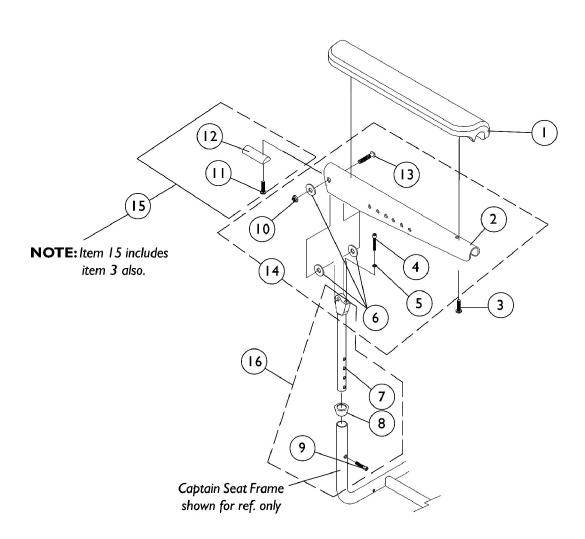

## Captain Seat Arms and Hardware 18" Wide Models

## Captain Seat Arms and Hardware 18" Wide Models

| Item   |      |             |                                                                                         | Quantity Per |          |
|--------|------|-------------|-----------------------------------------------------------------------------------------|--------------|----------|
| Number | Note | Part Number | Description                                                                             | Package      | Assembly |
| 1      | А    | 1117328     | Kit, Arm Pad w/ Screws, Full Length, Urethane<br>Waterfall, Black<br>(13" L x 2-5/8" W) | 1            | 2        |
| 2      |      | 1071359-NLA | NLA - Plate, Armrest (Black)                                                            | 1            | 2        |
| 3      |      | 1028755     | Screw, Phillips Pan Head (#10-32 x 5/8")                                                | 1            | 4        |
| 4      |      | 1009837     | Screw, Socket Button Head (1/4-20 x 1")                                                 | 1            | 2        |
| 5      |      | 1025711-NLA | NLA - Nut, Hex (1/4-20)                                                                 | 1            | 2        |
| 6      |      | 1025704     | Washer, Flat (5/16 x 5/8 x 1/16")                                                       | 1            | 6        |
| 7      |      | 1070928     | Tube, Arm, Upper Height and Width Adjustable, Black                                     | 1            | 2        |
| 8      |      | 15680X013   | Anti-Rattle (1")                                                                        | 1            | 2        |
| 9      |      | 7930304-NLA | NLA - Screw, Socket Head (1/4-20 x 1-1/4")                                              | 25           | 1        |
| 10     |      | 1026906-NLA | NLA - Locknut (5/16-24)                                                                 | 1            | 2        |
| 11     |      | 1102546-NLA | NLA - Screw, Phillips Pan Head (#10-32 x 7/8")                                          | 1            | 2        |
| 12     |      | 1070106-NLA | NLA - Insert, Armrest, Black                                                            | 1            | 2        |
| 13     |      | 1031026     | Screw w/ Lug (5/16-24 x 1-3/8")                                                         | 1            | 2        |
| 14     | В    | 1074120-NLA | NLA - Kit, Armrest Attaching Hardware (Pair)                                            | 2            | 1        |
| 15     | С    | 1073378-NLA | NLA - Kit, Arm Pad Attaching Hardware                                                   | 2            | 1        |
| 16     | D    | 1070756-NLA | NLA - Arm Tube Assembly, Upper Adjustable (Pair)                                        | 2            | 1        |

NOTE: A - As of 1/3/02 upholstered waterfall armpads were replaced with black urethane waterfall armpads. Order in pairs for chairs manufactured before 1/3/02.

B - Includes items 2, 4, 5, 6, 10, and 13. C - Includes items 3, 11, and 12. D - Includes 7, 8, and 9.