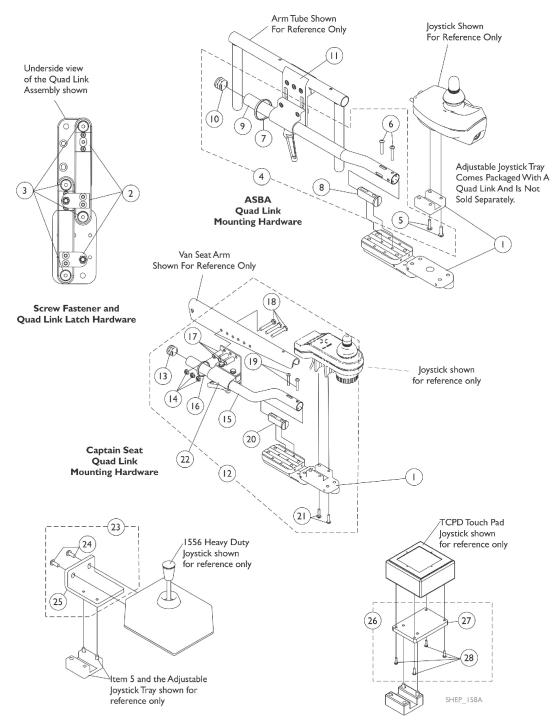

## Quad Link (QLA - ASBA) and (QL - Captain Seat) After 4/06/06

When converting an old style Quad Link that attaches to a mounting plate or (a Flex or Touch Pad Joystick Tube) is currently on the chair then order the following for:

a) ASBA Seat; Quad Link Mtg. Hdwr. (item 4), Quad Link (item 1) & Ht. Adj. Joystick Tube Clamp (item 11)
 b) Captain Seat; Quad Link Mtg. Hdwr. (item 12), Quad Link (item 1) & Joystick Tube Clamp (item 22)
 NOTE: Substitute (item 4 & 12) with 2 ea. of the PPH Screws (item 5) when an offset joystick tube is
 currently on the chair. Additional Joystick Mtg. Hdwr. must be ordered when a 1556 Heavy Duty or TCPD Touch Pad are used.

| ltem<br>Number | Note          | Part Number | Description                                                                  | Quantity Per |          |
|----------------|---------------|-------------|------------------------------------------------------------------------------|--------------|----------|
|                |               |             |                                                                              | Package      | Assembly |
| 1              |               | 1140896     | Quad Link w/ Adjustable Joystick Tray (QLA) and<br>Instruction Sheet - Right | 1            | 1        |
| 1              |               | 1140897     | Quad Link w/ Adjustable Joystick Tray (QLA) and Instruction Sheet - Left     | 1            | 1        |
| 1              | I             | 1140898     | Quad Link (QL) with Instruction Sheet - Right                                | 1            | 1        |
| 1              |               | 1140899     | Quad Link (QL) with Instruction Sheet - Left                                 | 1            | 1        |
| 2              | A             | 1140425     | Kit, Quad Link Latch Hardware                                                | 1            | 1        |
| 3              | В             | 1140424-NLA | NLA - Kit, Quad Link Screw Fastener Hardware                                 | 1            | 1        |
| 4              | C,C1          | 1139416     | Kit, ASBA/ADJASBA Quad Link Mounting Hardware                                | 1            | 1        |
| 5              |               |             | Screw, Phillips Pan Head w/ Patch (#10-32 x 3/4")                            | 1            | 2        |
| 6              |               |             | Screw, Phillips Pan Head (#10-32 x 1-1/8")                                   | 1            | 2        |
| 7              |               |             | Tie Wrap (11-1/2" L)                                                         | 1            | 1        |
| 8              |               |             | Spacer, Joystick Tube, Black                                                 | 1            | 1        |
| 9              |               |             | Tube, Joystick Offset (1/2")                                                 | 1            | 1        |
| 10             |               |             | Plug Button, Black (7/8")                                                    | 1            | 1        |
| 5              |               | 1105414     | Screw, Phillips Pan Head w/ Patch (#10-32 x 3/4")                            | 1            | 2        |
| 11             |               | 1093071     | Clamp, Fixed Height Joystick Tube                                            | 1            | 1        |
| 12             | C1,G,H<br>,H1 | 1143041-NLA | NLA - Kit, Quad Link Mounting Hardware - Van Seat                            | 1            | 1        |
| 13             | ,             |             | Plug Button, Black (7/8")                                                    | 1            | 1        |
| 14             |               |             | Locknut (1/4-20)                                                             | 1            | 3        |
| 15             |               |             | Tube, Joystick Offset (2")                                                   | 1            | 1        |
| 16             |               |             | Tie Wrap (11-1/2" L)                                                         | 1            | 1        |
| 17             |               |             | NLA - Spacer (1/4 x 7/16 x 5/8")                                             | 1            | 3        |
| 18             |               |             | Screw, Hex Head (1/4-20 x 1-1/4")                                            | 1            | 3        |
| 19             |               |             | Screw, Phillips Pan Head (#10-32 x 1-1/8")                                   | 1            | 2        |
| 20             |               |             | Spacer, Joystick Tube, Black                                                 | 1            | 1        |
| 21             |               |             | Screw, Phillips Pan Head w/ Patch (#10-32 x 3/4")                            | 1            | 2        |
| 22             |               | 1139681     | Clamp Assembly, Fixed Height, Captain/ Van Seat                              | 1            | 1        |
| 23             | D             | 1139925-NLA | NLA - Kit, 1556 Heavy Duty Joystick To Quad Link<br>Mounting Hardware        | 1            | 1        |
| 24             |               |             | Screw, Phillips Pan Head (#10-32 x 1/2")                                     | 1            | 2        |
| 25             |               |             | NLA - Plate, 1556 HD Joystick Quad Link                                      | 1            | 1        |
| 26             | E             | 1139683-NLA | NLA - Kit, TCPD Touch Pad To Quad Link Mounting<br>Hardware                  | 1            | 1        |
| 27             |               |             | Plate, TCPD Touch Pad Quad Link                                              | 1            | 1        |
| 28             |               |             | Screw, Phillips Pan Head (#4-40 x 3/8")                                      | 1            | 4        |
| 1              | F             | 1134844     | Instruction Sheet, Quad Link                                                 | 1            | 1        |

| NOTE: | A - Latch Kit includes 4 ea. Button Head Cap Screws (10-32 x 3/8"), 2 ea. Latch Spring Assembly, 4 ea. Phillips Flat C'Sunk<br>Head Screws, 2 ea. Spring Catch Plates, 2 ea. Socket Head Set Screws (10-32 x 3/8")                                                                                                                          |  |  |  |  |
|-------|---------------------------------------------------------------------------------------------------------------------------------------------------------------------------------------------------------------------------------------------------------------------------------------------------------------------------------------------|--|--|--|--|
|       | B - Screw Fastener Kit includes 4 ea. Socket Head Shoulder Screws (3/8 x 3/8"), 2 ea. Socket Head Cap Screws (1/4-20 x 3/8"), 2 ea. Socket Head Set Screws (1/4-20 x 1/2"), 4 ea. Socket Head Set Screws (10-32 x 1/8")                                                                                                                     |  |  |  |  |
|       | C - Includes items 5-10. The Quad Link Mounting Hardware accommodates MKIV RX, A, A+ and PSF/PSR joysticks.                                                                                                                                                                                                                                 |  |  |  |  |
|       | C1 - When ordering the Quad Link for the first time, Additional hardware is required for 1556 Heavy Duty and TCPD Touch Pad joysticks. See pictorial for reference.                                                                                                                                                                         |  |  |  |  |
|       | D - Includes items 24 and 25                                                                                                                                                                                                                                                                                                                |  |  |  |  |
|       | E - Includes items 27 and 28                                                                                                                                                                                                                                                                                                                |  |  |  |  |
|       | F - Not Shown                                                                                                                                                                                                                                                                                                                               |  |  |  |  |
|       | <ul> <li>G - Includes items 13-21. The Quad Link Mounting Hardware accommodates MKIV RX, A, A+ and PSF/PSR joysticks.</li> <li>H - If Quad Link is to be mounted on chairs w/ van seats built Before 4/07/06, then the Armrest Attach. Hdwr. (1074120) for 18" wide or (1101917) for 20" &amp; 22" wide must be ordered as well.</li> </ul> |  |  |  |  |
|       | H1 - See page titled "Captain Seat Arms and Hardware" page. The new armrest plates have 3 additional holes drilled so that the quad link can be properly mounted.                                                                                                                                                                           |  |  |  |  |
|       | I - Use with Captain Seats only                                                                                                                                                                                                                                                                                                             |  |  |  |  |