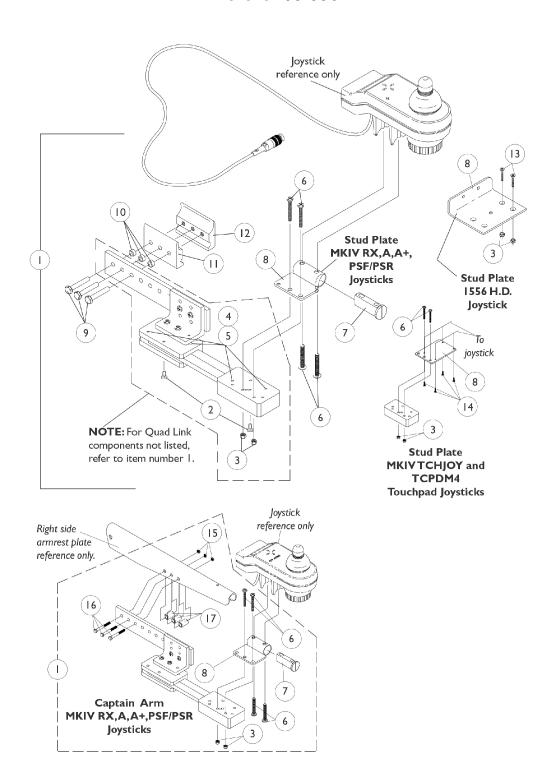

## Quad Link Assembly Before 4/07/06

## Quad Link Assembly Before 4/07/06

| Item   |      |             |                                                        | Quantity Per |          |
|--------|------|-------------|--------------------------------------------------------|--------------|----------|
| Number | Note | Part Number | Description                                            | Package      | Assembly |
| 1      | Α    | 1052402-NLA | NLA - Kit, Quad Link Assembly - Right                  | 1            | 1        |
| 2      |      |             | NLA - Ball Plunger Assembly with Lock Washer           | 2            | 1        |
| 3      |      |             | Locknut (#10-32)                                       | 1            | 2        |
| 4      |      |             | NLA - Screw, Cap, Socket Head (#10-32 x 1/2")          | 1            | 4        |
| 5      |      |             | NLA - Bushing, Bronze (3/16 x 1/4 x 1/4")              | 1            | 4        |
| 6      |      |             | Screw, Phillips Pan Head (#10-32 x 1-1/8")             | 1            | 4        |
| 7      |      |             | Spacer, Joystick Tube, Black                           | 1            | 1        |
| 8      |      |             | NLA - Stud Plate, Quad Link                            | 1            | 1        |
| 9      |      |             | Screw, Hex Head (1/4-20 x 1-1/2")                      | 1            | 3        |
| 10     |      |             | NLA - Spacer (1/4 x 3/8 x 3/16")                       | 1            | 3        |
| 11     |      |             | Half Clamp, Non-Threaded Holes                         | 1            | 1        |
| 12     |      |             | NLA - Half Clamp, Threaded Holes                       | 1            | 1        |
| 1      | Α    | 1115372-NLA | NLA - Kit, Quad Link Assembly - Left                   | 1            | 1        |
| 2      |      |             | NLA - Ball Plunger Assembly with Lock Washer           | 2            | 1        |
| 3      |      |             | Locknut (#10-32)                                       | 1            | 2        |
| 4      |      |             | NLA - Screw, Cap, Socket Head (#10-32 x 1/2")          | 1            | 4        |
| 5      |      |             | NLA - Bushing, Bronze (3/16 x 1/4 x 1/4")              | 1            | 4        |
| 6      |      |             | Screw, Phillips Pan Head (#10-32 x 1-1/8")             | 1            | 4        |
| 7      |      |             | Spacer, Joystick Tube, Black                           | 1            | 1        |
| 8      |      |             | NLA - Stud Plate, Quad Link                            | 1            | 1        |
| 9      |      |             | Screw, Hex Head (1/4-20 x 1-1/2")                      | 1            | 3        |
| 10     |      |             | NLA - Spacer (1/4 x 3/8 x 3/16")                       | 1            | 3        |
| 11     |      |             | Half Clamp, Non-Threaded Holes                         | 1            | 1 1      |
| 12     |      |             | NLA - Half Clamp, Threaded Holes                       | 1            | 1 1      |
| 1      | B,E  | 1034703-NLA | NLA - Kit, Quad Link Assembly - Right                  | 1            | 1 1      |
| 2      |      |             | NLA - Ball Plunger Assembly with Lock Washer           | 2            | 1 1      |
| 3      |      |             | Locknut (#10-32)                                       | 1            | 2        |
| 4      |      |             | NLA - Screw, Cap, Socket Head (#10-32 x 1/2")          | 1            | 4        |
| 5      |      |             | NLA - Bushing, Bronze (3/16 x 1/4 x 1/4")              | 1            | 4        |
| 8      |      |             | Plate, Stud, Quad Link For 1556 Heavy Duty             | 1            | 1        |
|        |      |             | Joystick                                               |              |          |
| 9      |      |             | Screw, Hex Head (1/4-20 x 1-1/2")                      | 1            | 3        |
| 10     |      |             | NLA - Spacer (1/4 x 3/8 x 3/16")                       | 1            | 3        |
| 11     |      |             | Half Clamp, Non-Threaded Holes                         | 1            | 1        |
| 12     |      |             | NLA - Half Clamp, Threaded Holes                       | 1            | 1        |
| 13     |      |             | Screw, Phillips Flat Head (#10-32 x 1-1/8")            | 1            | 2        |
| 1      | В    | 1114866-NLA | NLA - Kit, Quad Link Assembly - Left                   | 1            | 1        |
| 2      |      |             | NLA - Ball Plunger Assembly with Lock Washer           | 2            | 1        |
| 3      |      |             | Locknut (#10-32)                                       | 1            | 2        |
| 4      |      |             | NLA - Screw, Cap, Socket Head (#10-32 x 1/2")          | 1            | 4        |
| 5      |      |             | NLA - Bushing, Bronze (3/16 x 1/4 x 1/4")              | 1            | 4        |
| 8      |      |             | Plate, Stud, Quad Link For 1556 Heavy Duty<br>Joystick | 1            | 1        |
| 9      |      |             | Screw, Hex Head (1/4-20 x 1-1/2")                      | 1            | 3        |
| 10     |      |             | NLA - Spacer (1/4 x 3/8 x 3/16")                       | 1 1          | 3        |
| 10     |      |             | 1121 Spacer (1/4 x 5/6 x 5/10 )                        | 1 '          | 9        |

## **Quad Link Assembly** Before 4/07/06

| Item   |      |             |                                                                  | Quantity Per |          |
|--------|------|-------------|------------------------------------------------------------------|--------------|----------|
| Number | Note | Part Number | Description                                                      | Package      | Assembly |
| 11     |      |             | Half Clamp, Non-Threaded Holes                                   | 1            | 1        |
| 12     |      |             | NLA - Half Clamp, Threaded Holes                                 | 1            | 1        |
| 13     |      |             | Screw, Phillips Flat Head (#10-32 x 1-1/8")                      | 1            | 2        |
| 1      | С    | 1102027-NLA | NLA - Kit, Quad Link Assembly - Right For TCHJOY/TCPDM4 Touchpad | 1            | 1        |
| 2      |      |             | NLA - Ball Plunger Assembly with Lock Washer                     | 2            | 1        |
| 3      |      |             | Locknut (#10-32)                                                 | 1            | 2        |
| 4      |      |             | NLA - Screw, Cap, Socket Head (#10-32 x 1/2")                    | 1            | 4        |
| 5      |      |             | NLA - Bushing, Bronze (3/16 x 1/4 x 1/4")                        | 1            | 4        |
| 6      |      |             | Screw, Phillips Pan Head (#10-32 x 1-1/8")                       | 1            | 2        |
| 8      |      |             | NLA - Plate, Stud, Quad Link<br>MKIV TCHJOY/TCPDM4               | 1            | 1        |
| 9      |      |             | Screw, Hex Head (1/4-20 x 1-1/2")                                | 1            | 3        |
| 10     |      |             | NLA - Spacer (1/4 x 3/8 x 3/16")                                 | 1            | 3        |
| 11     |      |             | Half Clamp, Non-Threaded Holes                                   | 1            | 1        |
| 12     |      |             | NLA - Half Clamp, Threaded Holes                                 | 1            | 1        |
| 14     |      |             | NLA - Screw, Phillips Flat Head Countersunk (#4-40 x 3/8")       | 1            | 4        |
| 1      | D    | 1074153-NLA | NLA - Kit, Quad Link Assembly - Right For Van Seats              | 1            | 1        |
| 2      |      |             | NLA - Ball Plunger Assembly with Lock Washer                     | 2            | 1        |
| 3      |      |             | Locknut (#10-32)                                                 | 1            | 2        |
| 4      |      |             | NLA - Screw, Cap, Socket Head (#10-32 x 1/2")                    | 1            | 4        |
| 5      |      |             | NLA - Bushing, Bronze (3/16 x 1/4 x 1/4")                        | 1            | 4        |
| 6      |      |             | Screw, Phillips Pan Head (#10-32 x 1-1/8")                       | 1            | 4        |
| 7      |      |             | Spacer, Joystick Tube, Black                                     | 1            | 1        |
| 8      |      |             | NLA - Stud Plate, Quad Link                                      | 1            | 1        |
| 15     |      |             | Locknut (1/4-20)                                                 | 1            | 3        |
| 16     |      |             | Screw, Hex Head (1/4-20 x 1-1/2")                                | 1            | 3        |
| 17     |      |             | NLA - Spacer (1/4 x 7/16 x 5/8")                                 | 1            | 3        |
| 2      |      | 1114863-NLA | NLA - Ball Plunger Assembly with Lock Washer                     | 2            | 1        |

NOTE: A - Includes the Quad Link, items 2-12 and used with MKIV RX, A, A+,PSF/PSR joysticks
B - Includes the Quad Link, items 2-5 and 8-13 and used with a 1556 Heavy Duty joystick
C - Includes the Quad Link, items 2-6, 8-12, 14 and used with TCHJOY/TCPDM4 joysticks. For left side mounted Quad Link, order as a special

D - Includes the Quad Link, items 2-8, 15-17 and used with MKIV RX, A, A+,PSF/PSR joysticks for Van Seats. For left side mounted Quad Link, order as a special

E - Quad Link Assembly is no longer available. Please see Quad Link Assembly (After 4/06/06) category and use new Quad Link design as a replacement.