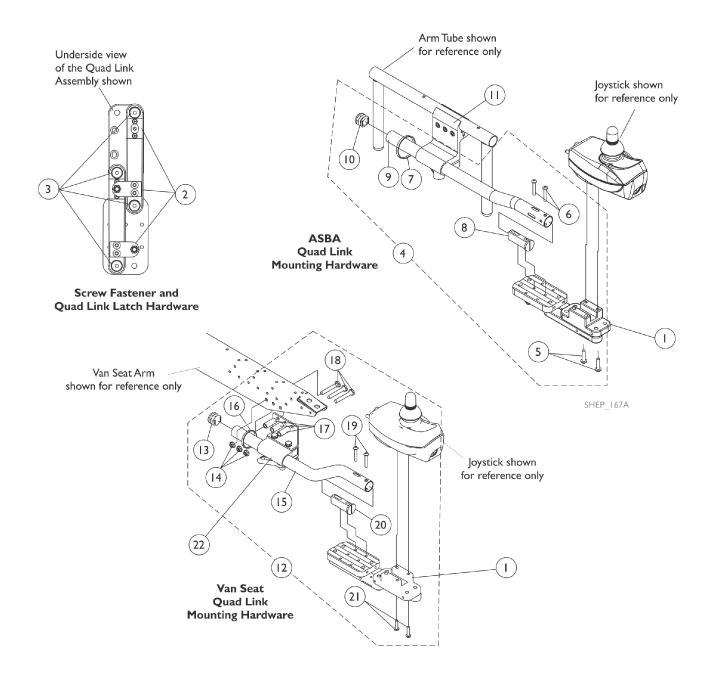

## Quad Link Assembly (QL) After 4/06/06

When converting an old style Quad Link that attaches to a mounting plate or (a Flex or Touch Pad Joystick Tube) is currently on the chair then order the following for:
a) ASBA Seat; Quad Link Mtg. Hdwr. (item 4), Quad Link (item 1) & Ht. Adj. Joystick Tube Clamp (item 11)
b) Van Seat; Quad Link Mtg. Hdwr. (item 12), Quad Link (item 1) & Joystick Tube Clamp (item 22)
NOTE: Substitute (item 4 & 12) with 2 ea. of the PPH Screws (item 5) when an offset joystick tube is currently on the chair.

## Quad Link Assembly (QL) After 4/06/06

When converting an old style Quad Link that attaches to a mounting plate or (a Flex or Touch Pad Joystick Tube) is currently on the chair then order the following for:

a) ASBA Seat; Quad Link Mtg. Hdwr. (item 4), Quad Link (item 1) & Ht. Adj. Joystick Tube Clamp (item 11) b) Van Seat; Quad Link Mtg. Hdwr. (item 12), Quad Link (item 1) & Joystick Tube Clamp (item 22) NOTE: Substitute (item 4 & 12) with 2 ea. of the PPH Screws (item 5) when an offset joystick tube is

| ltem   |        |             |                                                   | Quantity Per |          |
|--------|--------|-------------|---------------------------------------------------|--------------|----------|
| Number | Note   | Part Number | Description                                       | Package      | Assembly |
| 1      |        | 1140898     | Quad Link (QL) with Instruction Sheet - Right     | 1            | 1        |
| 1      |        | 1140899     | Quad Link (QL) with Instruction Sheet - Left      | 1            | 1        |
| 2      | A      | 1140425     | Kit, Quad Link Latch Hardware                     | 1            | 1        |
| 3      | В      | 1140424-NLA | NLA - Kit, Quad Link Screw Fastener Hardware      | 1            | 1        |
| 4      | С      | 1142937     | Kit, ASBA/ADJASBA Quad Link Mounting Hardware     | 1            | 1        |
| 5      |        |             | Screw, Phillips Pan Head w/ Patch (#10-32 x 3/4") | 1            | 2        |
| 6      |        |             | Screw, Phillips Pan Head (#10-32 x 1-1/8")        | 1            | 2        |
| 7      |        |             | Tie Wrap (11-1/2" L)                              | 1            | 1        |
| 8      |        |             | Spacer, Joystick Tube, Black                      | 1            | 1        |
| 9      |        |             | Tube, Joystick Offset (2")                        | 1            | 1        |
| 10     |        |             | Plug Button, Black (7/8")                         | 1            | 1        |
| 5      |        | 1105414     | Screw, Phillips Pan Head w/ Patch (#10-32 x 3/4") | 1            | 2        |
| 11     |        | 1093071     | Clamp, Fixed Height Joystick Tube                 | 1            | 1        |
| 12     | D,F,F1 | 1143042     | Kit, Quad Link Mounting Hardware - Van Seat       | 1            | 1        |
| 13     |        |             | Plug Button, Black (7/8")                         | 1            | 1        |
| 14     |        |             | Locknut (1/4-20)                                  | 1            | 3        |
| 15     |        |             | Tube, Joystick Offset (2")                        | 1            | 1        |
| 16     |        |             | Tie Wrap (11-1/2" L)                              | 1            | 1        |
| 17     |        |             | Spacer (1/4 x 3/8 x 1")                           | 1            | 3        |
| 18     |        |             | Screw, Hex Head (1/4-20 x 1-5/8")                 | 1            | 3        |
| 19     |        |             | Screw, Phillips Pan Head (#10-32 x 1-1/8")        | 1            | 2        |
| 20     |        |             | Spacer, Joystick Tube, Black                      | 1            | 1        |
| 21     |        |             | Screw, Phillips Pan Head w/ Patch (#10-32 x 3/4") | 1            | 2        |
| 22     |        | 1139681     | Clamp Assembly, Fixed Height, Captain/ Van Seat   | 1            | 1        |
|        | E      | 1134844     | Instruction Sheet, Quad Link                      | 1            | 1        |

currently on the chair

Screw Fastener Kit includes 4 ea. Socket Head Shoulder Screws (3/8 x 3/8"), 2 ea. Socket Head Cap Screws (1/4-20 x 3/8"), 2 ea. Socket Head Set Screws (1/4-20 x 1/2"), 4 ea. Socket Head Set Screws (10-32 x 1/8")

C - Includes items 5-10.

D - Includes items 13-21.

E - Not Shown

F - If Quad Link is to be mounted on chairs w/ van seats built Before 4/07/06, then a new Upper Arm Asbly. (adj. height) or complete Fixed Height Arm Asbly. must be ordered as well. See van seat arms category.

F1 - The new Arm Pads have 3 additional holes drilled in the armrest plate so that the quad link can be properly mounted.