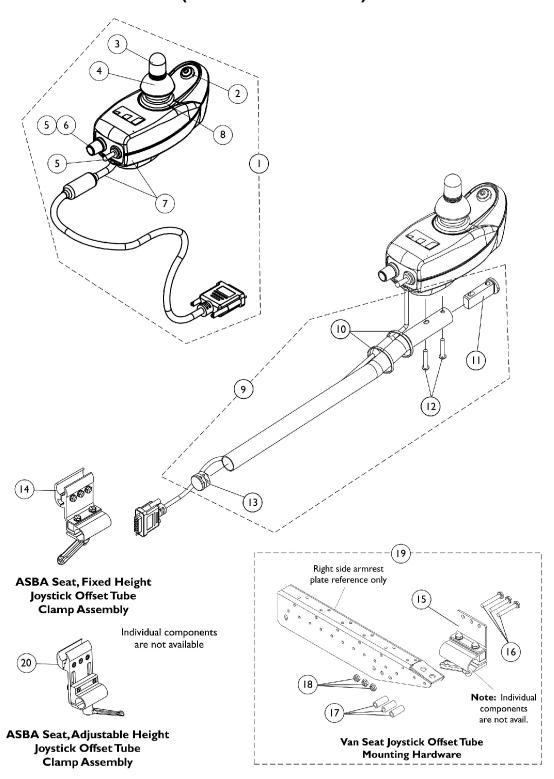

## MK5 DPJ Joystick and Mounting Hardware (Introduced 12/19/03)

## **MK5 DPJ Joystick and Mounting Hardware**

(Introduced 12/19/03)

| Item   |      |              |                                                                                                                                                                 | Quantity Per |          |
|--------|------|--------------|-----------------------------------------------------------------------------------------------------------------------------------------------------------------|--------------|----------|
| Number | Note | Part Number  | Description                                                                                                                                                     | Package      | Assembly |
| 1      | A,G  | 1112980E-NLA | NLA - WARR RPLMT - Joystick, MK5 DPJ                                                                                                                            | 1            | 1        |
|        | D,H  | 1165489-NLA  | NLA - Kit, MK5 DPJ to MPJ Conversion                                                                                                                            | 1            | 1        |
|        |      |              | NLA - Joystick, MK5 MPJ                                                                                                                                         | 1            | 1        |
|        |      |              | NLA - Joystick Offset Tube w/ Hardware, Black (1/2")                                                                                                            | 1            | 1        |
| 2      | F    | 1119441-NLA  | NLA - Switch Assembly, Mode                                                                                                                                     | 1            | 1        |
| 3      |      | 1040217      | Knob, Joystick Rubber, Black                                                                                                                                    | 1            | 1        |
| 4      |      | 1040218      | Skirt, Joystick Rubber, Black                                                                                                                                   | 1            | 1        |
| 5      |      | 1025516-NLA  | NLA - Knob, Speed Control                                                                                                                                       | 1            | 1        |
| 6      |      | 1119440-NLA  | NLA - Switch Assembly, Power/ Drive Select/Speed Potentiometer NOTE:Power/Drive Select and Speed Potentiometer switches are assembled to one connector and sold | 1            | 1        |
|        |      |              | as one assembly                                                                                                                                                 |              |          |
| 7      |      | 1119443-NLA  | NLA - Bottom Housing w/ Cable Assembly, MK5 DPJ/ SPJ-80                                                                                                         | 1            | 1        |
| 8      |      | 1115235-NLA  | NLA - Inductive, MK5 MPJ/ DPJ/ SPJ-80 Joystick                                                                                                                  | 1            | 1        |
| 9      | В    | 1093069      | Kit, 1/2" Offset Joystick Tube with Hardware                                                                                                                    | 1            | 1        |
| 10     |      | 1095502-NLA  | NLA - Package, Tie Wrap (11-1/2" L)                                                                                                                             | 10           | 2        |
| 11     |      | 1093063      | Spacer, Joystick Tube, Black                                                                                                                                    | 1            | 1        |
| 12     |      | 1025714      | Screw, Phillips Pan Head (#10-32 x 1-1/8")                                                                                                                      | 1            | 2        |
| 13     |      | 1027095      | Plug Button, Black (7/8")                                                                                                                                       | 1            | 1        |
| 14     |      | 1093071      | Clamp, Fixed Height Joystick Tube                                                                                                                               | 1            | 1        |
| 15     |      | 1105049      | Clamp Assembly, Fixed Height, Captain/ Van Seat                                                                                                                 | 1            | 1        |
| 16     |      | 1037610      | Screw, Hex Head (1/4-20 x 1-5/8")                                                                                                                               | 1            | 3        |
| 17     |      | 1087219      | Spacer (1/4 x 3/8 x 1")                                                                                                                                         | 1            | 3        |
| 18     |      | 1025195      | Locknut (1/4-20)                                                                                                                                                | 1            | 3        |
| 19     | С    | 1115000      | Kit, Joystick Tube Mounting Hardware - Captain Seat                                                                                                             | 1            | 1        |
| 20     | E    | 1139422      | Clamp, Height Adjustable Joystick Tube (ARM250)                                                                                                                 | 1            | 1        |
|        | D    | 1006270      | Extension, Joystick, "T" Style (1560) (4" W x 5-1/2" L)                                                                                                         | 1            | 1        |
|        | D    | 1006271      | Extension, Joystick, Straight Style (1561) (1/2" W x 5" L)                                                                                                      | 1            | 1        |

NOTE: A - Includes items 2-8. Hardware not included.

- B Includes items 10-13.
- C Includes items 15-18.
- D Not Shown
- E Introduced as an option (ARM250) and can be used to replace a Fixed Height Joystick Clamp.
- F Mode switch is no longer available for aftermarket sales. Please contact Invacare Customer Service to obtain a return authorization number for repair/estimate for repair.
- G No longer available. Replaced with 1165489.
- H Kit is No Longer Available. You must now order the MK5 MPJ Joystick separately from the Mounting Hardware. Choose either the Joystick Tube w/ Hardware or the Quad Link w/ Hardware. See Category titled, "Electronics - MK5 MPJ Joystick & Mounting Hardware".