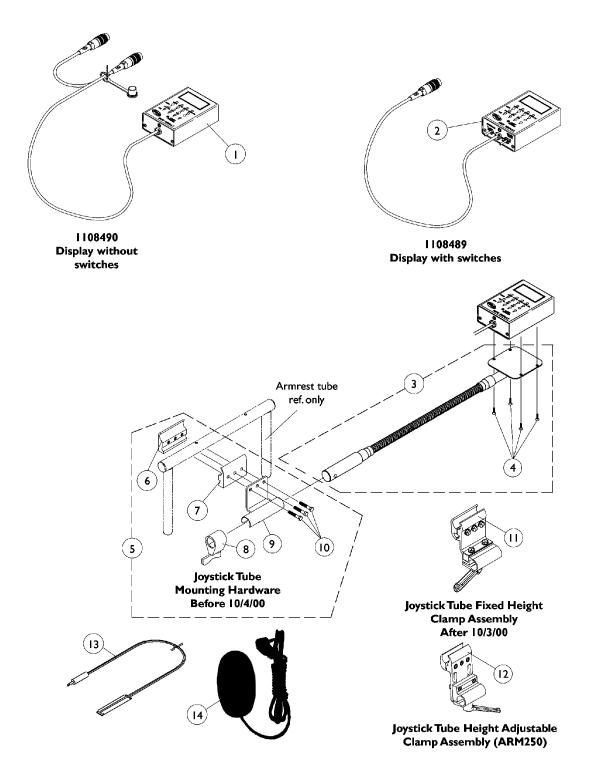

## **MKIV Displays** 4/1/96 Thru 3/31/98

| Item   |      |               |                                                                                                    | Quantity Per |          |
|--------|------|---------------|----------------------------------------------------------------------------------------------------|--------------|----------|
| Number | Note | Part Number   | Description                                                                                        | Package      | Assembly |
| 1      |      | 1108490-NLA   | NLA - Display without Switches                                                                     | 1            | 1        |
| 2      |      | 1108489       | Display with Switches                                                                              | 1            | 1 1      |
| 3      | Α    | 1049594-NLA   | NLA - Tube, Flex with Screws                                                                       | 1            | 1 1      |
| 4      |      | 1052041       | Screw, Phillips Pan Head (#4-40 x 3/8")                                                            | 1            | 4        |
| 5      | В    | 1049591-NLA   | NLA - Hardware, Joystick Tube Mounting                                                             | 1            | 1 1      |
| 6      |      | 1027267-NLA   | NLA - Half Clamp, Threaded Holes                                                                   | 1            | 1 1      |
| 7      |      | 1027266       | Half Clamp, Non-Threaded Holes                                                                     | 1            | 1 1      |
| 8      |      | 1027274       | Adjustment Lock Assemnbly, Black                                                                   | 1            | 1 1      |
| 9      |      | 1049582-NLA   | NLA - Bracket, Joystick Mounting, Black                                                            | 1            | 1        |
| 10     |      | 16690X004-NLA | NLA - Screw, Hex Head (1/4-20 x 1-1/8")                                                            | 1            | 3        |
| 11     | С    | 1093071       | Clamp, Fixed Height Joystick Tube                                                                  | 1            | 1        |
| 12     | F    | 1139422       | Clamp, Height Adjustable Joystick Tube (ARM250)                                                    | 1            | 1 1      |
| 13     | D    | 1020818       | Switch, Red Flex Ribbon (Tape) Reset                                                               | 1            | 1        |
| 14     | E    | 1123276       | Kit, Switch, Black Egg Reset w/ Hook/Loop<br>Adhesive Back Fastener & Attaching Screws<br>(EGSBLK) | 1            | 1        |

NOTE: A - Includes the Flex Tube and item 4

- B Before 10/4/00 and includes items 6-10
- C After 10/3/00 and can be used as a direct replacement for the Joystick Tube Mounting Hardware part number 1049591 in

- D Before 5/24/04
  E After 5/23/04 the Egg Reset Switch replaced the Red Flex Ribbon (Tape) Reset Switch
  F Can be used to replace a Fixed Height Joystick Tube Clamp in the field. Individual components are non-saleable